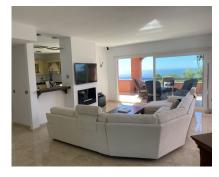

A WONDERFUL OPPORTUNITY TO ACQUIRE A SUPERB AND UNIQUE ONE LEVEL PENTHOUSE AFFORDING PANORAMIC 180 DEGREE SEA VIEWS AND SITUATED CLOSE TO THE WHITE WASHED AND HISTORIC VILLAGE OF BENALMADENA AND THE BEACH. South orientation. 2 private parking spaces behind a barrier and an independent storeroom. Total privacy assured. AT A GLANCE 3 SPACIOUS DOUBLE BEDROOMS 3 BATHROOMS (2 EN SUITE) HUGE WRAP AROUND TERRACES SPECTACULAR SEA VIEWS VERY WELL PRESENTED THROUGHOUT This wonderful penthouse takes up the whole of the top floor of this small block of just 5 apartments in this sought after urbanization and has no immediate neighbors to either side. Lift and stair access to the top floor (2nd floor). Entrance to the reception hallway with storage. Fully fitted, quality Italian kitchen/breakfast room with stainless steel appliances and granite work surfaces. Access to the impressive terrace. Spacious, dual aspect lounge/diner with feature fireplace and access to the terrace. Cloakroom adjacent to a very large utility/storage room. Neighboring this is a large, glassed in rear terrace which is currently used as a games room, but could be converted to a lovely 4th bedroom with en suite STPP. Also to this side of the property is a spacious guest bedroom with en suite with bath and shower over and access to the large wrap around terrace. To the other side of the entrance hall is access to a further guest bedroom with en suite facilities and access to the terrace, together with a large Master bedroom, with plenty of storage, an en suite and access to the terrace. ADDITIONAL FEATURES Ducted air conditioning hot/cold Tiled Porscelanoso floors Plenty of storage Alarm system In built Bose music system Double glazing throughout External private storeroom COMMUNITY FACILITIES 22 meter pool Children's pool Well tended and mature landscaped gardens The property is located within walking distance to Benalmadena Pueblo (on a hill) with its extensive facilities and also to the beach, railway station with connections to Malaga and Fuengirola