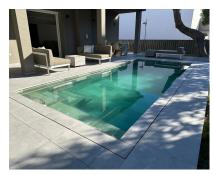

LOCATION, LOCATION. This Dwelling location is an absolute gift, a mere 50m from the sandy Elviria beaches, next to the most glamorous beach bars, eg. "La Plage de Casanis", 5\* hotel beach clubs; traditional chiringuitos with the true Andalusian flavours, and all that with abundance of amenities and services such as pharmacy, schools, supermarkets, etc. ... everything one might need to live as a permanent home, or as a holiday property. This independent Villa plot amounts 518sqm, recently renovated to the highest standards both in building materials and construction, with attention to detail (the whole electricity system has been updated and improved, replacement of all the lightning devices, new A/C machinery at the ground floor, changes in the layout of the stairs at the basement to create a new room and a profuse variety of improvements have been made in these renovation works); the house adds up to 334sqm built plus a 43sqm partially covered terrace and a ground floor porch of 48sqm. Finally, a new pool has been built giving the property the icing on the cake. The home is distributed as follows: Entry hall with access to an ample living room with access to the terrace and joined to the dining area and the open plan kitchen with island. Besides, a bedroom with bathroom plus a guest restroom. On the first floor, three complete bedrooms with en suite bathrooms, all of them facing outside. On the basement, room for 4-5 cars, office space/bedroom, laundry room, bathroom and storage room. The property includes an own well. Due to location and features, this is a wise investment for a permanent home or as a holiday home with a huge potential for holiday rental.