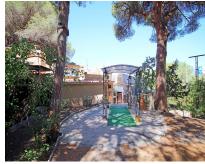

## Sales - Commercial - Marbesa 795.000€

www.arbatestates.com +34 606 84 36 45 +34 602 51 80 97 info@arbatestates.com

Ref.-ID: R4068490 Marbesa

IBI: 1,300 EUR / year

320 m2

2100 m2

Commercial

Excellent opportunity to invest in an established Bar and Restaurant of 320 m2 just 10 minutes from Marbesa Beach, on a 2.100 m2 plot with good public transport access. Marbesa is one of the quietest and most sought-after urbanizations in Marbella, it is located a few meters from the beach and about 5 minutes from Calahonda, it is a great place with a lot of tourism from which you will surely get a great benefit. The restaurant of 213 m2 has a cozy feel and features a wood burning fire, the large 107 m2 terrace has lovely views and is very private. The fully fitted industrial kitchen, with Gas oven, has further storage rooms and food preparation areas. The restaurant is within an easy walk to the commercial center of Elviria and the local Beach. Close by is the camping site giving the area a lot of tourists and locals. The restaurant has been closed for some time and is in need of a complete renovation, but this is reflected in the price. Outside there is covered parking for 2 cars and plenty of uncovered parking for clients and there are also large garden areas. Early viewing is recommended