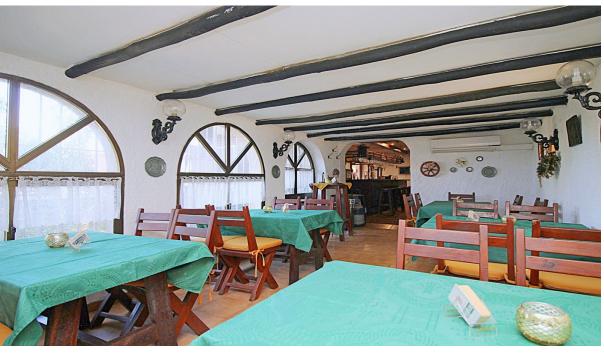

## Sales - Commercial - Marbesa 795.000€

www.arbatestates.com +34 606 84 36 45 +34 602 51 80 97 info@arbatestates.com

Ref.-ID: R4068490 Marbesa

IBI: 1,300 EUR / year

320 m2

2100 m2

Commercial

Excellent opportunity to invest in an established Bar and Restaurant of 320 m2 just 10 minutes from Marbesa Beach, on a 2.100 m2 plot with good public transport access. Marbesa is one of the quietest and most sought-after urbanizations in Marbella, it is located a few meters from the beach and about 5 minutes from Calahonda, it is a great place with a lot of tourism from which you will surely get a great benefit. The restaurant of 213 m2 has a cozy feel and features a wood burning fire, the large 107 m2 terrace has lovely views and is very private. The fully fitted industrial kitchen, with Gas oven, has further storage rooms and food preparation areas. The restaurant is within an easy walk to the commercial center of Elviria and the local Beach. Close by is the camping site giving the area a lot of tourists and locals. The restaurant has been closed for some time and is in need of a complete renovation, but this is reflected in the price. Outside there is covered parking for 2 cars and plenty of uncovered parking for clients and there are also large garden areas. Early viewing is recommended