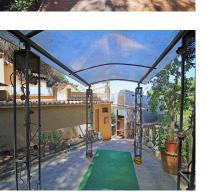

## Sales - Commercial - Marbesa 795.000€

www.arbatestates.com +34 606 84 36 45 +34 602 51 80 97 info@arbatestates.com

Ref.-ID: R4068490 Marbesa

IBI: 1,300 EUR / year

320 m2

2100 m2

Commercial

Excellent opportunity to invest in an established Bar and Restaurant of 320 m2 just 10 minutes from Marbesa Beach, on a 2.100 m2 plot with good public transport access. Marbesa is one of the quietest and most sought-after urbanizations in Marbella, it is located a few meters from the beach and about 5 minutes from Calahonda, it is a great place with a lot of tourism from which you will surely get a great benefit. The restaurant of 213 m2 has a cozy feel and features a wood burning fire, the large 107 m2 terrace has lovely views and is very private. The fully fitted industrial kitchen, with Gas oven, has further storage rooms and food preparation areas. The restaurant is within an easy walk to the commercial center of Elviria and the local Beach. Close by is the camping site giving the area a lot of tourists and locals. The restaurant has been closed for some time and is in need of a complete renovation, but this is reflected in the price. Outside there is covered parking for 2 cars and plenty of uncovered parking for clients and there are also large garden areas. Early viewing is recommended