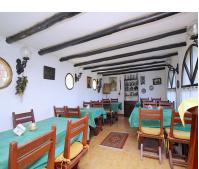

## Sales - Commercial - Marbesa 795.000€

www.arbatestates.com +34 606 84 36 45 +34 602 51 80 97 info@arbatestates.com

Ref.-ID: R4068490 Marbesa

IBI: 1,300 EUR / year

320 m2

2100 m2

Commercial

Excellent opportunity to invest in an established Bar and Restaurant of 320 m2 just 10 minutes from Marbesa Beach, on a 2.100 m2 plot with good public transport access. Marbesa is one of the quietest and most sought-after urbanizations in Marbella, it is located a few meters from the beach and about 5 minutes from Calahonda, it is a great place with a lot of tourism from which you will surely get a great benefit. The restaurant of 213 m2 has a cozy feel and features a wood burning fire, the large 107 m2 terrace has lovely views and is very private. The fully fitted industrial kitchen, with Gas oven, has further storage rooms and food preparation areas. The restaurant is within an easy walk to the commercial center of Elviria and the local Beach. Close by is the camping site giving the area a lot of tourists and locals. The restaurant has been closed for some time and is in need of a complete renovation, but this is reflected in the price. Outside there is covered parking for 2 cars and plenty of uncovered parking for clients and there are also large garden areas. Early viewing is recommended