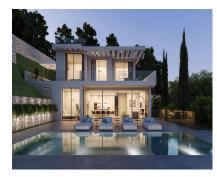

## Sales - House - Fuengirola 1.449.000€

www.arbatestates.com +34 606 84 36 45 +34 602 51 80 97 info@arbatestates.com

Ref.-ID: R4073599

Fuengirola

House

392 m2

740 m2

Luxury villa project that offers everything one may need for the ultimate comfort at home, a villa for the "new era", where one can live, work and enjoy the leisure that the Costa del Sol provides. It can be with disabled access in order to move with a wheelchair to all floors, as it has a shaft for an elevator that can reach 5 levels, which ensures everyone can enjoy the house. The elevator can be requested as an extra at an additional cost. This is a villa with an open concept design, built to the latest standards so that majestic views can be enjoyed with floor to ceiling windows providing spectacular natural light. It also has a stunning private heated infinity pool. It has 4 bedrooms, 4 bathrooms, 4 covered parking spaces and 2 additional parking spaces outside the house. With a built area of 492 m2 and a total plot of 740 m2. It offers everything you need to enjoy an unparalleled environment such as the Costa del Sol. Construction of high energy efficiency. Energy certificate A. Torreblanca Baja is one of the best areas of Fuengirola. The location of this particular villa is privileged for its proximity to the train station, beaches, entertainment venues and much more. It is perfect for year-round living with unbeatable tranquility and privacy. Fuengirola is probably the best area of the Costa del Sol, located 20 minutes from Malaga, Marbella and the airport. With more than 7 kilometers of coastline and surrounded by all services, restaurants, bars and public transport, its spectacular climate makes Fuengirola the perfect place to live and enjoy a fantastic temperature that only the Costa del Sol offers all year round. This villa project offers the possibility of a seperate guest accomodation space. At the moment this area is designed as a kitchenette and bathroom, office space with toilet, gym area and separate entrance.