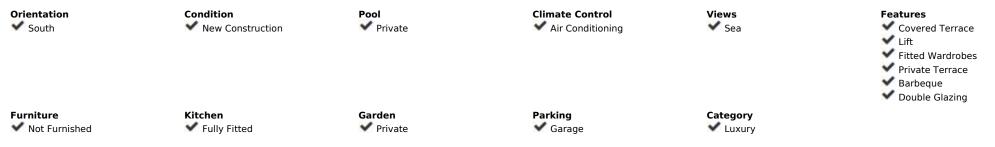

## Sales - House - Fuengirola 1.449.000€

www.arbatestates.com +34 606 84 36 45 +34 602 51 80 97 info@arbatestates.com

Ref.-ID: R4073599

Fuengirola

House

392 m2

740 m2

Luxury villa project that offers everything one may need for the ultimate comfort at home, a villa for the "new era", where one can live, work and enjoy the leisure that the Costa del Sol provides. It can be with disabled access in order to move with a wheelchair to all floors, as it has a shaft for an elevator that can reach 5 levels, which ensures everyone can enjoy the house. The elevator can be requested as an extra at an additional cost. This is a villa with an open concept design, built to the latest standards so that majestic views can be enjoyed with floor to ceiling windows providing spectacular natural light. It also has a stunning private heated infinity pool. It has 4 bedrooms, 4 bathrooms, 4 covered parking spaces and 2 additional parking spaces outside the house. With a built area of 492 m2 and a total plot of 740 m2. It offers everything you need to enjoy an unparalleled environment such as the Costa del Sol. Construction of high energy efficiency. Energy certificate A. Torreblanca Baja is one of the best areas of Fuengirola. The location of this particular villa is privileged for its proximity to the train station, beaches, entertainment venues and much more. It is perfect for year-round living with unbeatable tranquility and privacy. Fuengirola is probably the best area of the Costa del Sol, located 20 minutes from Malaga, Marbella and the airport. With more than 7 kilometers of coastline and surrounded by all services, restaurants, bars and public transport, its spectacular climate makes Fuengirola the perfect place to live and enjoy a fantastic temperature that only the Costa del Sol offers all year round. This villa project offers the possibility of a seperate guest accomodation space. At the moment this area is designed as a kitchenette and bathroom, office space with toilet, gym area and separate entrance.