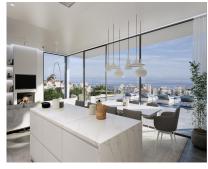

## Sales - House - Fuengirola 1.449.000€

www.arbatestates.com +34 606 84 36 45 +34 602 51 80 97 info@arbatestates.com

Ref.-ID: R4073599

Fuengirola

House

392 m2

740 m2

Luxury villa project that offers everything one may need for the ultimate comfort at home, a villa for the "new era", where one can live, work and enjoy the leisure that the Costa del Sol provides. It can be with disabled access in order to move with a wheelchair to all floors, as it has a shaft for an elevator that can reach 5 levels, which ensures everyone can enjoy the house. The elevator can be requested as an extra at an additional cost. This is a villa with an open concept design, built to the latest standards so that majestic views can be enjoyed with floor to ceiling windows providing spectacular natural light. It also has a stunning private heated infinity pool. It has 4 bedrooms, 4 bathrooms, 4 covered parking spaces and 2 additional parking spaces outside the house. With a built area of 492 m2 and a total plot of 740 m2. It offers everything you need to enjoy an unparalleled environment such as the Costa del Sol. Construction of high energy efficiency. Energy certificate A. Torreblanca Baja is one of the best areas of Fuengirola. The location of this particular villa is privileged for its proximity to the train station, beaches, entertainment venues and much more. It is perfect for year-round living with unbeatable tranquility and privacy. Fuengirola is probably the best area of the Costa del Sol, located 20 minutes from Malaga, Marbella and the airport. With more than 7 kilometers of coastline and surrounded by all services, restaurants, bars and public transport, its spectacular climate makes Fuengirola the perfect place to live and enjoy a fantastic temperature that only the Costa del Sol offers all year round. This villa project offers the possibility of a seperate guest accomodation space. At the moment this area is designed as a kitchenette and bathroom, office space with toilet, gym area and separate entrance.