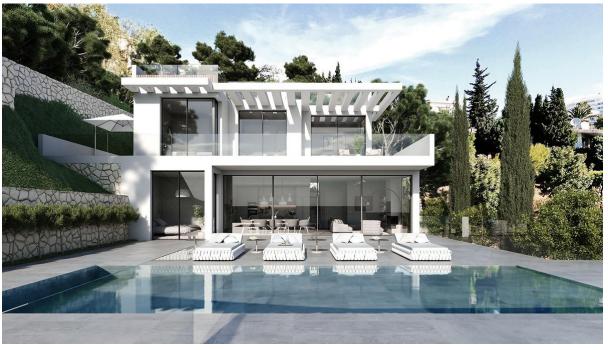

## Sales - House - Fuengirola 1.449.000€

www.arbatestates.com +34 606 84 36 45 +34 602 51 80 97 info@arbatestates.com

Ref.-ID: R4073599

Fuengirola

House

392 m2

740 m2

Luxury villa project that offers everything one may need for the ultimate comfort at home, a villa for the "new era", where one can live, work and enjoy the leisure that the Costa del Sol provides. It can be with disabled access in order to move with a wheelchair to all floors, as it has a shaft for an elevator that can reach 5 levels, which ensures everyone can enjoy the house. The elevator can be requested as an extra at an additional cost. This is a villa with an open concept design, built to the latest standards so that majestic views can be enjoyed with floor to ceiling windows providing spectacular natural light. It also has a stunning private heated infinity pool. It has 4 bedrooms, 4 bathrooms, 4 covered parking spaces and 2 additional parking spaces outside the house. With a built area of 492 m2 and a total plot of 740 m2. It offers everything you need to enjoy an unparalleled environment such as the Costa del Sol. Construction of high energy efficiency. Energy certificate A. Torreblanca Baja is one of the best areas of Fuengirola. The location of this particular villa is privileged for its proximity to the train station, beaches, entertainment venues and much more. It is perfect for year-round living with unbeatable tranquility and privacy. Fuengirola is probably the best area of the Costa del Sol, located 20 minutes from Malaga, Marbella and the airport. With more than 7 kilometers of coastline and surrounded by all services, restaurants, bars and public transport, its spectacular climate makes Fuengirola the perfect place to live and enjoy a fantastic temperature that only the Costa del Sol offers all year round. This villa project offers the possibility of a seperate guest accomodation space. At the moment this area is designed as a kitchenette and bathroom, office space with toilet, gym area and separate entrance.