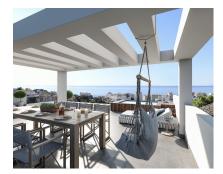

## Sales - House - Fuengirola 1.449.000€

www.arbatestates.com +34 606 84 36 45 +34 602 51 80 97 info@arbatestates.com

Ref.-ID: R4073599

Fuengirola

House

392 m2

740 m2

Luxury villa project that offers everything one may need for the ultimate comfort at home, a villa for the "new era", where one can live, work and enjoy the leisure that the Costa del Sol provides. It can be with disabled access in order to move with a wheelchair to all floors, as it has a shaft for an elevator that can reach 5 levels, which ensures everyone can enjoy the house. The elevator can be requested as an extra at an additional cost. This is a villa with an open concept design, built to the latest standards so that majestic views can be enjoyed with floor to ceiling windows providing spectacular natural light. It also has a stunning private heated infinity pool. It has 4 bedrooms, 4 bathrooms, 4 covered parking spaces and 2 additional parking spaces outside the house. With a built area of 492 m2 and a total plot of 740 m2. It offers everything you need to enjoy an unparalleled environment such as the Costa del Sol. Construction of high energy efficiency. Energy certificate A. Torreblanca Baja is one of the best areas of Fuengirola. The location of this particular villa is privileged for its proximity to the train station, beaches, entertainment venues and much more. It is perfect for year-round living with unbeatable tranquility and privacy. Fuengirola is probably the best area of the Costa del Sol, located 20 minutes from Malaga, Marbella and the airport. With more than 7 kilometers of coastline and surrounded by all services, restaurants, bars and public transport, its spectacular climate makes Fuengirola the perfect place to live and enjoy a fantastic temperature that only the Costa del Sol offers all year round. This villa project offers the possibility of a seperate guest accomodation space. At the moment this area is designed as a kitchenette and bathroom, office space with toilet, gym area and separate entrance.