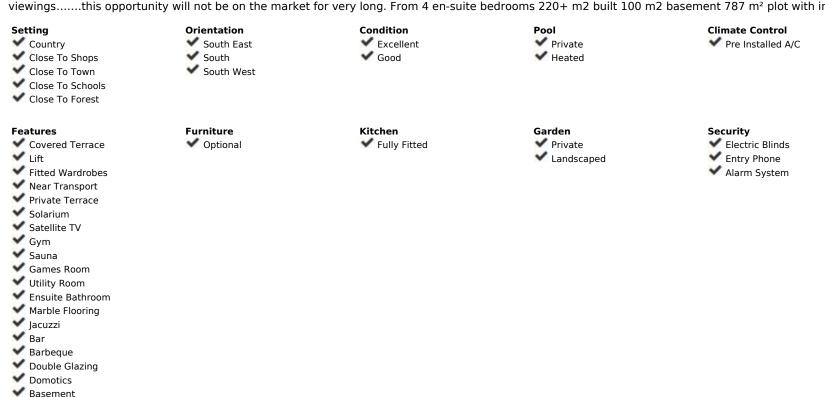

## Sales - House - Campo Mijas 1.300.000€

www.arbatestates.com +34 606 84 36 45 +34 602 51 80 97 info@arbatestates.com

Ref.-ID: R4076527

Campo Mijas

220 m2

787 m2

House

Luxurious Contemporary Villa | Campo Mijas We are very proud to introduce to you this unique 5\* off plan villa, nestled within the heart of this well established urbanisation. This price is for the completed Key in Hand Villa Distributed over 3 floors with a unique roof-top infinity pool, the owners of this home will be able to enjoy a peaceful lifestyle surrounded by nature and be privileged to spectacular rooftop views spanning the coastline of Mijas Costa. The elegant villa design perfectly encapsulates the mediterranean lifestyle and creates a harmony with its natural surroundings. Open interiors merge seamlessly with ample terraces on each level providing plenty of relaxation areas. The house itself will be built to the highest of standards utilising an assortment of natural finishings. The new owners are able to personalise the internal distribution should they wish. They can work with the project manager to put their own stamp on what can only be described as a work of art. Current plans are for 4 bedrooms, 5 bathrooms (4 of which are ensuite), and a large 100m2 basement to be utilised to your desire, games room, gym, additional bedrooms, office space or all of above. Works can start almost immediately with the license that is in place and the build should take around 13 months, although the contract will be for 15 months to account for any unforeseen circumstances. Campo Mijas and its surrounding areas seem to be enjoying a massive uplift in value with the current boom in the Spanish property market. Decent real estate in the area doesn't stay on the market for very long. A flexible payment schedule can be arrange between the new owners and the project manager. Please don't hesitate to get in touch for more information and viewings......this opportunity will not be on the market for very long. From 4 en-suite bedrooms 220+ m2 built 100 m2 basement 787 m² plot with infinity rooftop pool