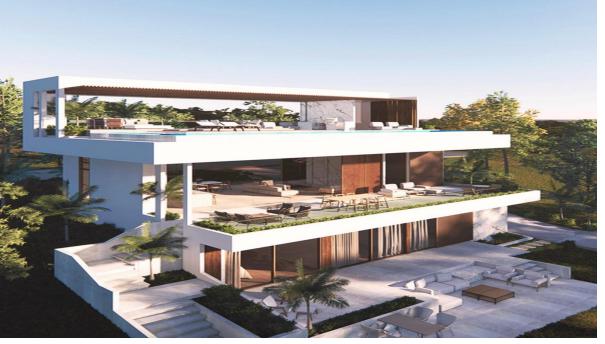

## Sales - House - Campo Mijas 1.300.000€

www.arbatestates.com +34 606 84 36 45 +34 602 51 80 97 info@arbatestates.com

Ref.-ID: R4076527

Campo Mijas

220 m2

787 m2

House

Luxurious Contemporary Villa | Campo Mijas We are very proud to introduce to you this unique 5\* off plan villa, nestled within the heart of this well established urbanisation. This price is for the completed Key in Hand Villa Distributed over 3 floors with a unique roof-top infinity pool, the owners of this home will be able to enjoy a peaceful lifestyle surrounded by nature and be privileged to spectacular rooftop views spanning the coastline of Mijas Costa. The elegant villa design perfectly encapsulates the mediterranean lifestyle and creates a harmony with its natural surroundings. Open interiors merge seamlessly with ample terraces on each level providing plenty of relaxation areas. The house itself will be built to the highest of standards utilising an assortment of natural finishings. The new owners are able to personalise the internal distribution should they wish. They can work with the project manager to put their own stamp on what can only be described as a work of art. Current plans are for 4 bedrooms, 5 bathrooms (4 of which are ensuite), and a large 100m2 basement to be utilised to your desire, games room, gym, additional bedrooms, office space or all of above. Works can start almost immediately with the license that is in place and the build should take around 13 months, although the contract will be for 15 months to account for any unforeseen circumstances. Campo Mijas and its surrounding areas seem to be enjoying a massive uplift in value with the current boom in the Spanish property market. Decent real estate in the area doesn't stay on the market for very long. A flexible payment schedule can be arrange between the new owners and the project manager. Please don't hesitate to get in touch for more information and viewings......this opportunity will not be on the market for very long. From 4 en-suite bedrooms 220+ m2 built 100 m2 basement 787 m² plot with infinity rooftop pool