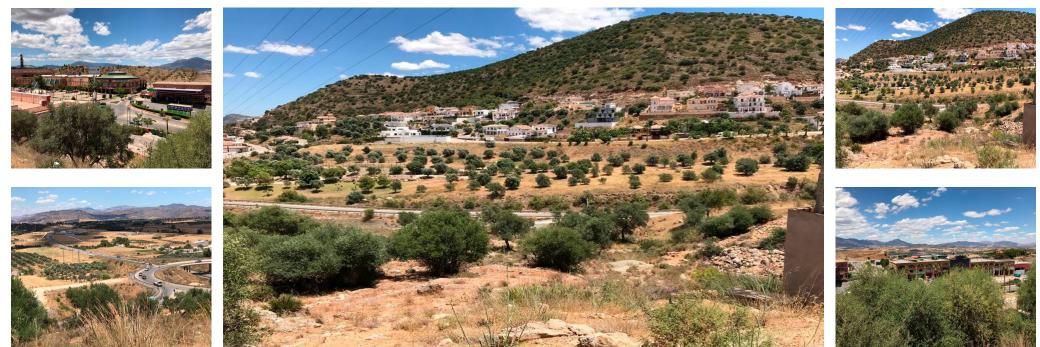

## 🔙 6950 m2

Commercial plot of 6950 m2 strategically situated on the A355 Marbella – Malaga road. The plot is on the Coin -Cartama roundabout only a few minutes from La Trocha shopping centre and the Guadalhorce hospital. The plot has .23% edificability (1,600 m2 maximum) with agreed permission to build a residential home, hospital, clinic, hotel or catering business or a sports centre. Other commercial uses could be allowed subject to a consultation with the council. The plot has stunning views over the Guadalhorce Valley Maximum height allowed at street level is 2 floors (7 Mtrs) Basements and underground parking would be permitted.