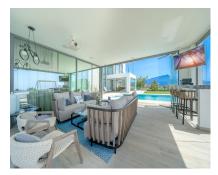

Sales - House - Benahavís 5.000.000€

www.arbatestates.com +34 606 84 36 45 +34 602 51 80 97 info@arbatestates.com

Ref.-ID: R4095103

**Benahavís** 

1101 m2

2451 m2

Small development of 14 houses in Benahavis, in an attractive location, with high standard residences and complexes, with 360-degree views to golf courses, mountains and coast. The complex is within walking distance of three golf courses, restaurants, shops, a supermarket and an international bilingual school. Modern villa with 6 bedrooms, 7 bathrooms. Entrance level: living room, open kitchen with dining area, 1 bedroom with bathroom in suite and terrace, guest toilet and large terraces with barbecue area, swimming pool and garden. First floor: spacious master with walk-in closet and bathroom. 2 children's rooms with bathroom in suite. Lower level: 2 ensuite bedrooms, sauna, Turkish bath, gym, games and cinema room, laundry room and 4 car garage. Well-kept, large garden and external parking space for cars. The house enjoys wonderful panoramic views of the mountains, golf courses and the Mediterranean Sea.