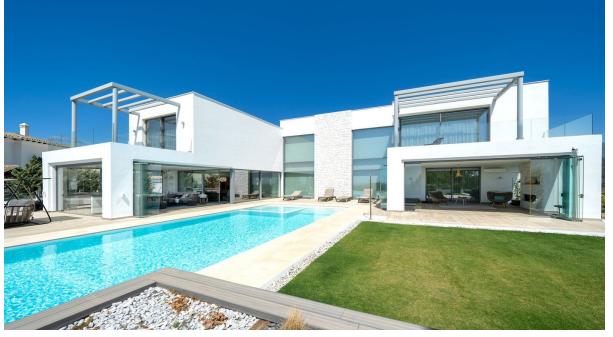

Sales - House - Benahavís 5.000.000€

www.arbatestates.com +34 606 84 36 45 +34 602 51 80 97 info@arbatestates.com

Ref.-ID: R4095103

**Benahavís** 

1101 m2

2451 m2

Small development of 14 houses in Benahavis, in an attractive location, with high standard residences and complexes, with 360-degree views to golf courses, mountains and coast. The complex is within walking distance of three golf courses, restaurants, shops, a supermarket and an international bilingual school. Modern villa with 6 bedrooms, 7 bathrooms. Entrance level: living room, open kitchen with dining area, 1 bedroom with bathroom in suite and terrace, guest toilet and large terraces with barbecue area, swimming pool and garden. First floor: spacious master with walk-in closet and bathroom. 2 children's rooms with bathroom in suite. Lower level: 2 ensuite bedrooms, sauna, Turkish bath, gym, games and cinema room, laundry room and 4 car garage. Well-kept, large garden and external parking space for cars. The house enjoys wonderful panoramic views of the mountains, golf courses and the Mediterranean Sea.