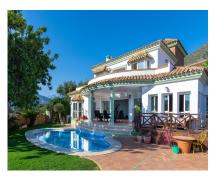

ADJUSTED PRICE - INCENTIVISED VENDOR! Traditional Spanish-style villa in Cerros del Lago, just 8 minutes drive from Puerto Banus, and the beaches of Marbella. This very picturesque location boasts some of the very best views available on the Costa del Sol, with the eye being able to appreciate the vista over the lake of Istan, Thr Mediterranean Sea and the coast of North Africa beyond. VIEWS DONT GET BETTER THAN THESE. INCREDIBLE SOUTH-WEST PANORAMIC SUNSETS EVERY DAY. MARBELLA, GIBRALTAR, AFRICA......An ever-changing image. An exceptional location is home to this fantastic villa sitting on the Istan hills above Marbella with breath-taking south-west views across the Mediterranean and to Africa. This villa is built over 3 levels on a plot of 980 square meters. The plot is very private and enjoys mesmerising views of lake, countryside and the sea that can never be interrupted. The property can be accessed from 2 separate entrances. A double garage sits underneath the villa allowing for access directly to the lower level and subsequently to the rest of the villa via an internal staircase. There is additionally another carport entrance which is accessed through automatic gates and leads to the principal front entrance of the home. Currently this Istan villa is in need of a super renovation project, and will be a wonderful project to develop a stunning home just 10 minutes from Puerto Banús. Detached Villa, Istán, Costa del Sol. 4 Bedrooms, 6 Bathrooms, Built 560 m², Terrace 140 m², Garden/Plot 980 m². Setting: Country, Mountain Pueblo, Urbanisation. Orientation: South West. Condition: Restoration Required. Pool: Private. Climate Control: Air Conditioning. Views: Sea, Mountain, Country, Panoramic, Lake. Features: Covered Terrace, Private Terrace, Utility Room. Garden: Private. Parking: Garage, More Than One, Private. Category: Distressed.