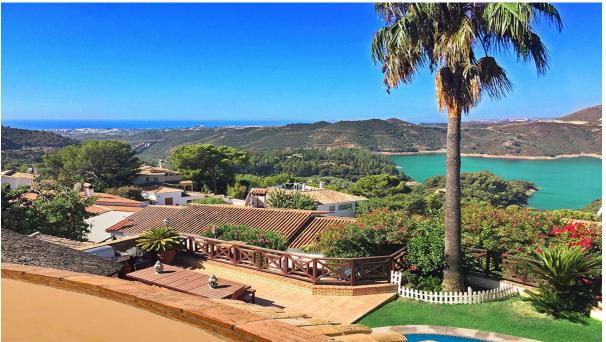

ADJUSTED PRICE - INCENTIVISED VENDOR! Traditional Spanish-style villa in Cerros del Lago, just 8 minutes drive from Puerto Banus, and the beaches of Marbella. This very picturesque location boasts some of the very best views available on the Costa del Sol, with the eye being able to appreciate the vista over the lake of Istan, Thr Mediterranean Sea and the coast of North Africa beyond. VIEWS DONT GET BETTER THAN THESE. INCREDIBLE SOUTH-WEST PANORAMIC SUNSETS EVERY DAY. MARBELLA, GIBRALTAR, AFRICA......An ever-changing image. An exceptional location is home to this fantastic villa sitting on the Istan hills above Marbella with breath-taking south-west views across the Mediterranean and to Africa. This villa is built over 3 levels on a plot of 980 square meters. The plot is very private and enjoys mesmerising views of lake, countryside and the sea that can never be interrupted. The property can be accessed from 2 separate entrances. A double garage sits underneath the villa allowing for access directly to the lower level and subsequently to the rest of the villa via an internal staircase. There is additionally another carport entrance which is accessed through automatic gates and leads to the principal front entrance of the home. Currently this Istan villa is in need of a super renovation project, and will be a wonderful project to develop a stunning home just 10 minutes from Puerto Banús. Detached Villa, Istán, Costa del Sol. 4 Bedrooms, 6 Bathrooms, Built 560 m², Terrace 140 m², Garden/Plot 980 m². Setting: Country, Mountain Pueblo, Urbanisation. Orientation: South West. Condition: Restoration Required. Pool: Private. Climate Control: Air Conditioning. Views: Sea, Mountain, Country, Panoramic, Lake. Features: Covered Terrace, Private Terrace, Utility Room. Garden: Private. Parking: Garage, More Than One, Private. Category: Distressed.