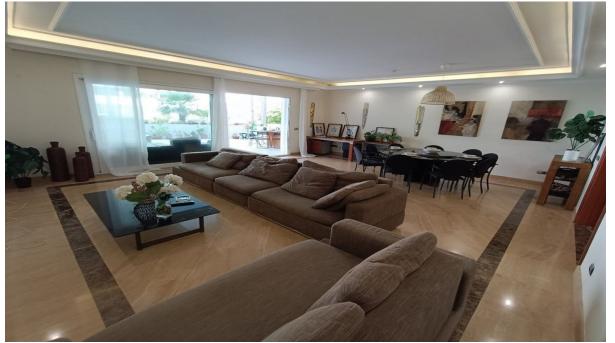

157 m2

**Apartment** 

walking to banus, very complete community, gym, indoor swimming pool, cafeteria, security 24h, sauna, beatiful gardens Ground Floor Apartment, Puerto Banús, Costa del Sol. 2 Bedrooms, 2 Bathrooms, Built 157 m², Terrace 70 m². Setting: Beachside, Close To Port, Close To Shops, Close To Sea, Close To Schools, Close To Marina, Urbanisation, Front Line Beach Complex. Orientation: South East. Condition: Good. Pool: Communal, Indoor, Heated. Climate Control: Air Conditioning, Pre Installed A/C, Hot A/C, Cold A/C. Views: Garden, Pool. Features: Covered Terrace, Lift, Fitted Wardrobes, Near Transport, Private Terrace, WiFi, Gym, Sauna, Storage Room, Utility Room, Ensuite Bathroom, Disabled Access, Marble Flooring, Jacuzzi, Double Glazing, 24 Hour Reception, Courtesy Bus, Handicap access. Furniture: Fully Furnished. Kitchen: Fully Fitted. Garden: Communal. Security: Gated Complex, Electric Blinds, 24 Hour Security. Parking: Underground, Garage, Covered, Private. Category: Beachfront, Luxury, Resale.