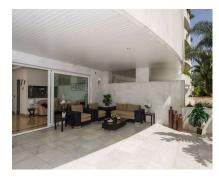

157 m2

**Apartment** 

walking to banus, very complete community, gym, indoor swimming pool, cafeteria, security 24h, sauna, beatiful gardens Ground Floor Apartment, Puerto Banús, Costa del Sol. 2 Bedrooms, 2 Bathrooms, Built 157 m², Terrace 70 m². Setting: Beachside, Close To Port, Close To Shops, Close To Sea, Close To Schools, Close To Marina, Urbanisation, Front Line Beach Complex. Orientation: South East. Condition: Good. Pool: Communal, Indoor, Heated. Climate Control: Air Conditioning, Pre Installed A/C, Hot A/C, Cold A/C. Views: Garden, Pool. Features: Covered Terrace, Lift, Fitted Wardrobes, Near Transport, Private Terrace, WiFi, Gym, Sauna, Storage Room, Utility Room, Ensuite Bathroom, Disabled Access, Marble Flooring, Jacuzzi, Double Glazing, 24 Hour Reception, Courtesy Bus, Handicap access. Furniture: Fully Furnished. Kitchen: Fully Fitted. Garden: Communal. Security: Gated Complex, Electric Blinds, 24 Hour Security. Parking: Underground, Garage, Covered, Private. Category: Beachfront, Luxury, Resale.