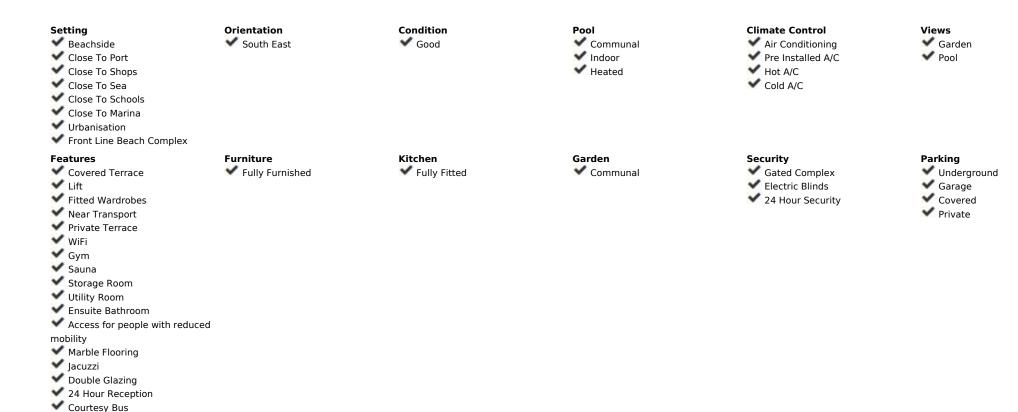

157 m2

**Apartment** 

walking to banus, very complete community, gym, indoor swimming pool, cafeteria, security 24h, sauna, beatiful gardens Ground Floor Apartment, Puerto Banús, Costa del Sol. 2 Bedrooms, 2 Bathrooms, Built 157 m², Terrace 70 m². Setting: Beachside, Close To Port, Close To Shops, Close To Sea, Close To Schools, Close To Marina, Urbanisation, Front Line Beach Complex. Orientation: South East. Condition: Good. Pool: Communal, Indoor, Heated. Climate Control: Air Conditioning, Pre Installed A/C, Hot A/C, Cold A/C. Views: Garden, Pool. Features: Covered Terrace, Lift, Fitted Wardrobes, Near Transport, Private Terrace, WiFi, Gym, Sauna, Storage Room, Utility Room, Ensuite Bathroom, Disabled Access, Marble Flooring, Jacuzzi, Double Glazing, 24 Hour Reception, Courtesy Bus, Handicap access. Furniture: Fully Furnished. Kitchen: Fully Fitted. Garden: Communal. Security: Gated Complex, Electric Blinds, 24 Hour Security. Parking: Underground, Garage, Covered, Private. Category: Beachfront, Luxury, Resale.