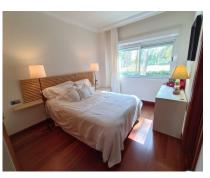

157 m2

**Apartment** 

walking to banus, very complete community, gym, indoor swimming pool, cafeteria, security 24h, sauna, beatiful gardens Ground Floor Apartment, Puerto Banús, Costa del Sol. 2 Bedrooms, 2 Bathrooms, Built 157 m², Terrace 70 m². Setting: Beachside, Close To Port, Close To Shops, Close To Sea, Close To Schools, Close To Marina, Urbanisation, Front Line Beach Complex. Orientation: South East. Condition: Good. Pool: Communal, Indoor, Heated. Climate Control: Air Conditioning, Pre Installed A/C, Hot A/C, Cold A/C. Views: Garden, Pool. Features: Covered Terrace, Lift, Fitted Wardrobes, Near Transport, Private Terrace, WiFi, Gym, Sauna, Storage Room, Utility Room, Ensuite Bathroom, Disabled Access, Marble Flooring, Jacuzzi, Double Glazing, 24 Hour Reception, Courtesy Bus, Handicap access. Furniture: Fully Furnished. Kitchen: Fully Fitted. Garden: Communal. Security: Gated Complex, Electric Blinds, 24 Hour Security. Parking: Underground, Garage, Covered, Private. Category: Beachfront, Luxury, Resale.