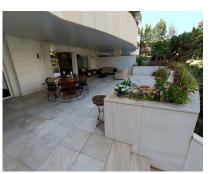

157 m2

**Apartment** 

walking to banus, very complete community, gym, indoor swimming pool, cafeteria, security 24h, sauna, beatiful gardens Ground Floor Apartment, Puerto Banús, Costa del Sol. 2 Bedrooms, 2 Bathrooms, Built 157 m², Terrace 70 m². Setting: Beachside, Close To Port, Close To Shops, Close To Sea, Close To Schools, Close To Marina, Urbanisation, Front Line Beach Complex. Orientation: South East. Condition: Good. Pool: Communal, Indoor, Heated. Climate Control: Air Conditioning, Pre Installed A/C, Hot A/C, Cold A/C. Views: Garden, Pool. Features: Covered Terrace, Lift, Fitted Wardrobes, Near Transport, Private Terrace, WiFi, Gym, Sauna, Storage Room, Utility Room, Ensuite Bathroom, Disabled Access, Marble Flooring, Jacuzzi, Double Glazing, 24 Hour Reception, Courtesy Bus, Handicap access. Furniture: Fully Furnished. Kitchen: Fully Fitted. Garden: Communal. Security: Gated Complex, Electric Blinds, 24 Hour Security. Parking: Underground, Garage, Covered, Private. Category: Beachfront, Luxury, Resale.