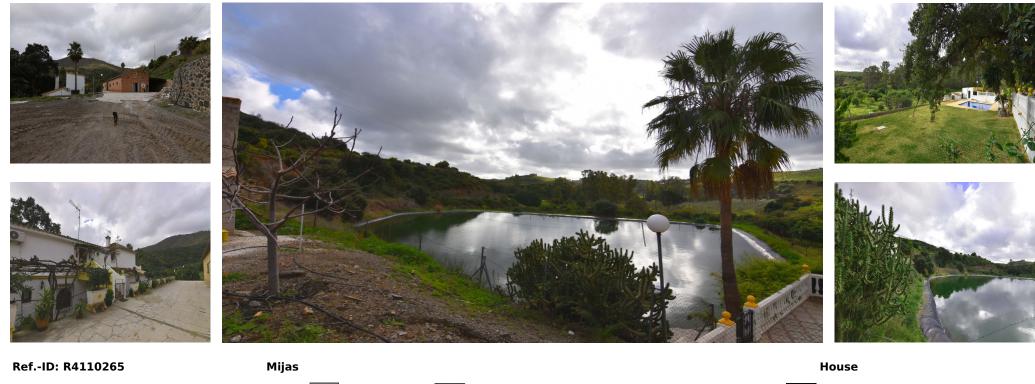

Sales - House - Mijas 3.100.000€ www.arbatestates.com +34 606 84 36 45 +34 602 51 80 97 info@arbatestates.com

IBI: 2,150 EUR / year

8

400 m2

Large farm for sale in Mijas Costa 20 minutes from Marbella and 10 minutes from the center of Fuengirola. With more than 320,000 m2 this farm has two houses with 4 bedrooms each, one main house and one for the service. It also has a party room, 2 naves, and a small house. Water is not a problem in this property: it has 3 lakes with more than 40 cubic meters of water. This farm is crossed by a river. The property has a concession of the Junta de Andalucía for the use of the river and also has its own legal well. With 1,500 avocados, 2,000 mangoes, 3,000 olive trees of hojiblanca olives, 4,000 tempranillo grape vines. The farm is currently in operation and is sold with all machinery.