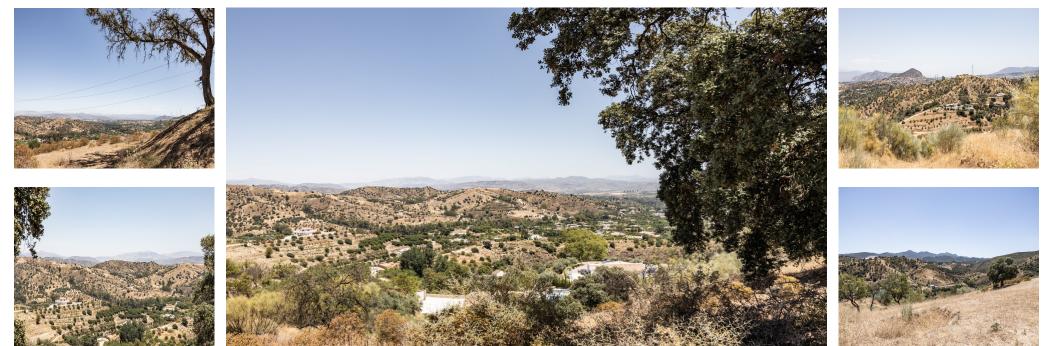

## **59953 m2**

This large plot of land is located in the countryside just outside of the town of Coin with a good access road. From its elevated position you have superb views across the countryside and the Sierra de las Nieves mountains. The plot is currently on paper separated into six smaller plots but is being sold as a complete plot of land, this is an excellent investment as due to the new law in Andalucia these plots can be divided into 3 larger plots and each plot can have a villa of 300m2 built. The town of Coin is approximately a five minute drive away where the main roads to both Malaga and Marbella can be accessed.

## Setting

- Close To Shops
- 💙 Close To Town
- Close To Schools
- Mountain Country

Views