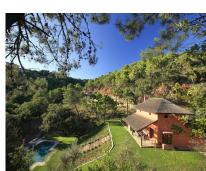

4633 m2

Rare and exclusive retreat in the Marbella Club Golf Resort, walking distance to the equestrian centre, driving range and the Club House. It basically is a plot of 4.600 m2 surface plus another plot of 4.100 m2 which is classified as private green zone, meaning it has no building allowance but it gives plenty of extra forest and privacy. The buildable plot already has the guest house built and a flat surface to build the main house. There is also a fabulous swimming pool. This property is strategically located in a secluded setting close to the main facilities of the resort: Restaurant Club House, golf course and equestrian center.

# Condition

Excellent **✓** Good

Pool **✓** Private