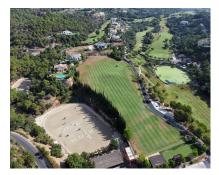

4633 m2

Rare and exclusive retreat in the Marbella Club Golf Resort, walking distance to the equestrian centre, driving range and the Club House. It basically is a plot of 4.600 m2 surface plus another plot of 4.100 m2 which is classified as private green zone, meaning it has no building allowance but it gives plenty of extra forest and privacy. The buildable plot already has the guest house built and a flat surface to build the main house. There is also a fabulous swimming pool. This property is strategically located in a secluded setting close to the main facilities of the resort: Restaurant Club House, golf course and equestrian center.

## Setting

Suburban Country

Close To Golf

Close To Town

Close To Forest Urbanisation