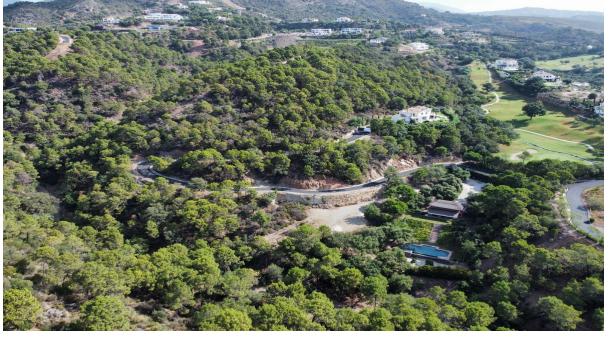

4633 m2

Rare and exclusive retreat in the Marbella Club Golf Resort, walking distance to the equestrian centre, driving range and the Club House. It basically is a plot of 4.600 m2 surface plus another plot of 4.100 m2 which is classified as private green zone, meaning it has no building allowance but it gives plenty of extra forest and privacy. The buildable plot already has the guest house built and a flat surface to build the main house. There is also a fabulous swimming pool. This property is strategically located in a secluded setting close to the main facilities of the resort: Restaurant Club House, golf course and equestrian center.