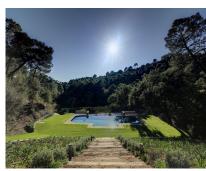

4633 m2

Rare and exclusive retreat in the Marbella Club Golf Resort, walking distance to the equestrian centre, driving range and the Club House. It basically is a plot of 4.600 m2 surface plus another plot of 4.100 m2 which is classified as private green zone, meaning it has no building allowance but it gives plenty of extra forest and privacy. The buildable plot already has the guest house built and a flat surface to build the main house. There is also a fabulous swimming pool. This property is strategically located in a secluded setting close to the main facilities of the resort: Restaurant Club House, golf course and equestrian center.

# Condition

Excellent **✓** Good

Pool **✓** Private