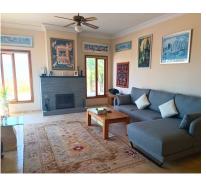

525 m2

3000 m2

BEAUTIFUL, SPACIOUS and FANTASTIC VILLA located in prestigious Urb. Valtocado!! This quality residence was built bungalow-style (in 2014) so the house is mainly on one level. Set on a large tranquil and very private plot with southwest orientation. AMAZING 360º PANORAMIC VIEWS across the valley, onto the mountains and down to the sea. Mature, landscaped, easy-to-maintain gardens with irrigation system. There are large terraces with pergolas and awnings and a heated swimming pool (by solar) with a cover. The property is in excellent condition, built to high standards and full of country charm and character. Secure with alarm, gates and roller blinds throughout. The house has a large entrance hall and is very bright and airy. The floors throughout are traditional in style with underfloor heating. A large gorgeous rustic kitchen with laudry-utility room. Guest Wc. Master bedroom is large and has a dressing area, en suite bathroom and patio doors to main terrace. There are 3 bedrooms all are ensuite and have fitted wardrobes. Bathrooms are all spacious and airy. Sitting room with fireplace. Alarm. A/C h+c. Wifi. Windows are unique, top quality wooden & double glazed. A staircase leads down to huge basement; a possible games room/gym/workspace or future guest apartment. Machine room with hot water deposits and pressure pump. Double garage with automatic doors. Side garden with 10 solar panels. Septic tank in lower garden. All immaculate, tastefully decorated and ready to move into. It's the ideal family home. This elegant villa has a true "Out of Africa" feel about it! VIEWINGS HIGHLY RECOMMENDED. Comm: 1435 [/year (120 [//month)] IBI: 2040 [/year]