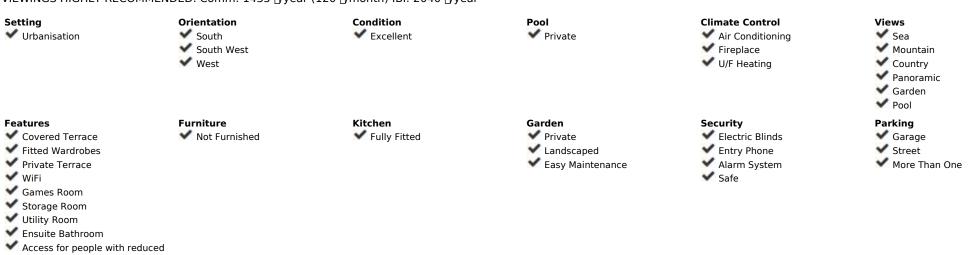

525 m2

3000 m2

BEAUTIFUL, SPACIOUS and FANTASTIC VILLA located in prestigious Urb. Valtocado!! This quality residence was built bungalow-style (in 2014) so the house is mainly on one level. Set on a large tranquil and very private plot with southwest orientation. AMAZING 360º PANORAMIC VIEWS across the valley, onto the mountains and down to the sea. Mature, landscaped, easy-to-maintain gardens with irrigation system. There are large terraces with pergolas and awnings and a heated swimming pool (by solar) with a cover. The property is in excellent condition, built to high standards and full of country charm and character. Secure with alarm, gates and roller blinds throughout. The house has a large entrance hall and is very bright and airy. The floors throughout are traditional in style with underfloor heating. A large gorgeous rustic kitchen with laudry-utility room. Guest Wc. Master bedroom is large and has a dressing area, en suite bathroom and patio doors to main terrace. There are 3 bedrooms all are ensuite and have fitted wardrobes. Bathrooms are all spacious and airy. Sitting room with fireplace. Alarm. A/C h+c. Wifi. Windows are unique, top quality wooden & double glazed. A staircase leads down to huge basement; a possible games room/gym/workspace or future guest apartment. Machine room with hot water deposits and pressure pump. Double garage with automatic doors. Side garden with 10 solar panels. Septic tank in lower garden. All immaculate, tastefully decorated and ready to move into. It's the ideal family home. This elegant villa has a true "Out of Africa" feel about it! VIEWINGS HIGHLY RECOMMENDED. Comm: 1435 [/year (120 [//month)] IBI: 2040 [/year]