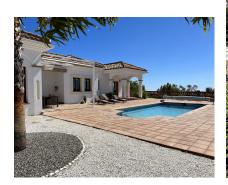

525 m2

3000 m2

BEAUTIFUL, SPACIOUS and FANTASTIC VILLA located in prestigious Urb. Valtocado!! This quality residence was built bungalow-style (in 2014) so the house is mainly on one level. Set on a large tranquil and very private plot with southwest orientation. AMAZING 360º PANORAMIC VIEWS across the valley, onto the mountains and down to the sea. Mature, landscaped, easy-to-maintain gardens with irrigation system. There are large terraces with pergolas and awnings and a heated swimming pool (by solar) with a cover. The property is in excellent condition, built to high standards and full of country charm and character. Secure with alarm, gates and roller blinds throughout. The house has a large entrance hall and is very bright and airy. The floors throughout are traditional in style with underfloor heating. A large gorgeous rustic kitchen with laudry-utility room. Guest Wc. Master bedroom is large and has a dressing area, en suite bathroom and patio doors to main terrace. There are 3 bedrooms all are ensuite and have fitted wardrobes. Bathrooms are all spacious and airy. Sitting room with fireplace. Alarm. A/C h+c. Wifi. Windows are unique, top quality wooden & double glazed. A staircase leads down to huge basement; a possible games room/gym/workspace or future guest apartment. Machine room with hot water deposits and pressure pump. Double garage with automatic doors. Side garden with 10 solar panels. Septic tank in lower garden. All immaculate, tastefully decorated and ready to move into. It's the ideal family home. This elegant villa has a true "Out of Africa" feel about it! VIEWINGS HIGHLY RECOMMENDED. Comm: 1435 [/year (120 [//month)] IBI: 2040 [/year]