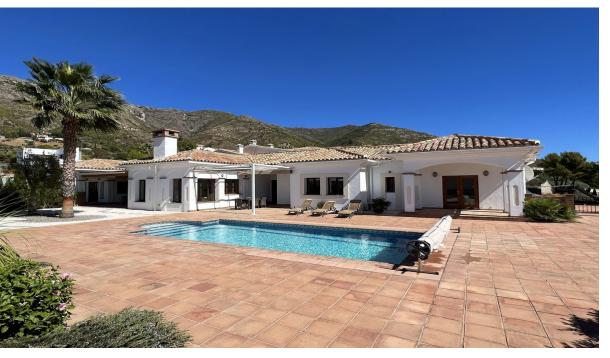

525 m2

3000 m2

BEAUTIFUL, SPACIOUS and FANTASTIC VILLA located in prestigious Urb. Valtocado!! This quality residence was built bungalow-style (in 2014) so the house is mainly on one level. Set on a large tranquil and very private plot with southwest orientation. AMAZING 360º PANORAMIC VIEWS across the valley, onto the mountains and down to the sea. Mature, landscaped, easy-to-maintain gardens with irrigation system. There are large terraces with pergolas and awnings and a heated swimming pool (by solar) with a cover. The property is in excellent condition, built to high standards and full of country charm and character. Secure with alarm, gates and roller blinds throughout. The house has a large entrance hall and is very bright and airy. The floors throughout are traditional in style with underfloor heating. A large gorgeous rustic kitchen with laudry-utility room. Guest Wc. Master bedroom is large and has a dressing area, en suite bathroom and patio doors to main terrace. There are 3 bedrooms all are ensuite and have fitted wardrobes. Bathrooms are all spacious and airy. Sitting room with fireplace. Alarm. A/C h+c. Wifi. Windows are unique, top quality wooden & double glazed. A staircase leads down to huge basement; a possible games room/gym/workspace or future guest apartment. Machine room with hot water deposits and pressure pump. Double garage with automatic doors. Side garden with 10 solar panels. Septic tank in lower garden. All immaculate, tastefully decorated and ready to move into. It's the ideal family home. This elegant villa has a true "Out of Africa" feel about it! VIEWINGS HIGHLY RECOMMENDED. Comm: 1435 [/year (120 [//month)] IBI: 2040 [/year]