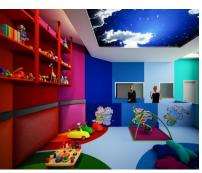

## Sales - Commercial - Puerto Banús 399.000€

www.arbatestates.com +34 606 84 36 45 +34 602 51 80 97 info@arbatestates.com

Ref.-ID: R4133836 Puerto Banús Commercial

190 m2

Space / premises in Cristamar in the center of Puerto Banus for all kinds of celebrations, games or studies for children. It is a private and secure room, equipped with everything-office with refrigerator, microwave and coffee maker, toilets and toilet for people with reduced mobility with baby changing table, sofas, projector, sound system with disco ball and happy park, etc. All services registered, fully operational and with many reservations. It may be transferred or sold, you can visit without any problem.