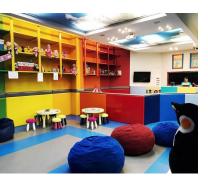

## Sales - Commercial - Puerto Banús 399.000€

www.arbatestates.com +34 606 84 36 45 +34 602 51 80 97 info@arbatestates.com

Ref.-ID: R4133836 Puerto Banús Commercial

190 m2

Space / premises in Cristamar in the center of Puerto Banus for all kinds of celebrations, games or studies for children. It is a private and secure room, equipped with everything-office with refrigerator, microwave and coffee maker, toilets and toilet for people with reduced mobility with baby changing table, sofas, projector, sound system with disco ball and happy park, etc. All services registered, fully operational and with many reservations. It may be transferred or sold, you can visit without any problem.