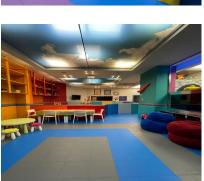

## Sales - Commercial - Puerto Banús 399.000€

www.arbatestates.com +34 606 84 36 45 +34 602 51 80 97 info@arbatestates.com

Ref.-ID: R4133836 Puerto Banús Commercial

190 m2

Space / premises in Cristamar in the center of Puerto Banus for all kinds of celebrations, games or studies for children. It is a private and secure room, equipped with everything-office with refrigerator, microwave and coffee maker, toilets and toilet for people with reduced mobility with baby changing table, sofas, projector, sound system with disco ball and happy park, etc. All services registered, fully operational and with many reservations. It may be transferred or sold, you can visit without any problem.