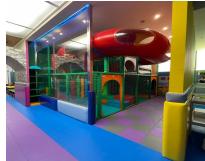

## Sales - Commercial - Puerto Banús 399.000€

www.arbatestates.com +34 606 84 36 45 +34 602 51 80 97 info@arbatestates.com

Ref.-ID: R4133836 Puerto Banús Commercial

190 m2

Space / premises in Cristamar in the center of Puerto Banus for all kinds of celebrations, games or studies for children. It is a private and secure room, equipped with everything-office with refrigerator, microwave and coffee maker, toilets and toilet for people with reduced mobility with baby changing table, sofas, projector, sound system with disco ball and happy park, etc. All services registered, fully operational and with many reservations. It may be transferred or sold, you can visit without any problem.