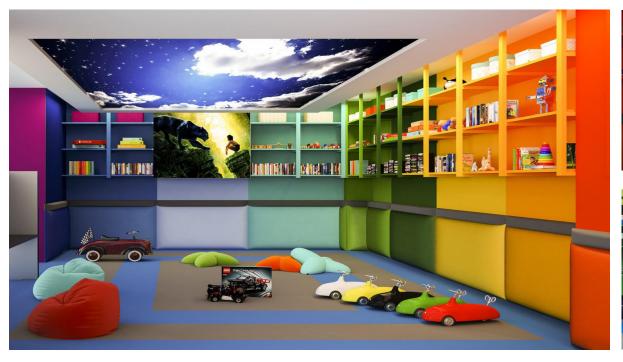

## Sales - Commercial - Puerto Banús 399.000€

www.arbatestates.com +34 606 84 36 45 +34 602 51 80 97 info@arbatestates.com

Ref.-ID: R4133836 Puerto Banús Commercial

190 m2

Space / premises in Cristamar in the center of Puerto Banus for all kinds of celebrations, games or studies for children. It is a private and secure room, equipped with everything-office with refrigerator, microwave and coffee maker, toilets and toilet for people with reduced mobility with baby changing table, sofas, projector, sound system with disco ball and happy park, etc. All services registered, fully operational and with many reservations. It may be transferred or sold, you can visit without any problem.