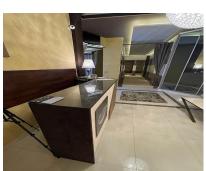

Ļ

Commercial

90 m2

This commercial premises in Cristamar shopping center, Puerto Banús, has been completely renovated and equipped, making it an ideal option to establish a massage parlor, hairdresser or other type of business. It also represents an excellent investment opportunity and may be rented out for 2500 per month. It has 4 separate rooms and 2 toilets, a reception and laundry space. Even though it doesn't have an entrance from the street directly, it is perfectly located just in the middle of CC Cristamar and has an easy access. For more information and viewings, please, do not hesitate to contact us.