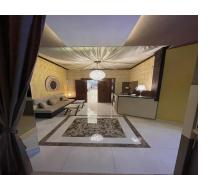

Ļ

Commercial

90 m2

This commercial premises in Cristamar shopping center, Puerto Banús, has been completely renovated and equipped, making it an ideal option to establish a massage parlor, hairdresser or other type of business. It also represents an excellent investment opportunity and may be rented out for 2500 per month. It has 4 separate rooms and 2 toilets, a reception and laundry space. Even though it doesn't have an entrance from the street directly, it is perfectly located just in the middle of CC Cristamar and has an easy access. For more information and viewings, please, do not hesitate to contact us.