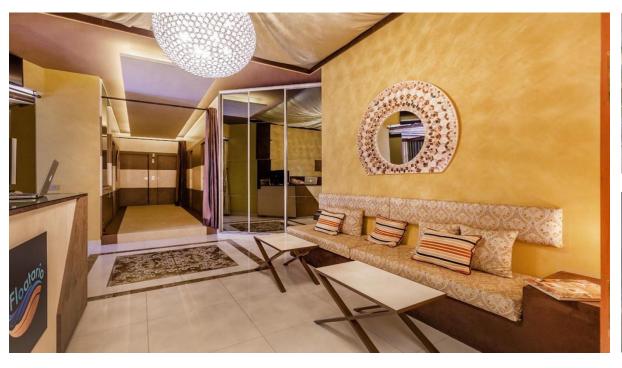

Ļ

Commercial

90 m2

This commercial premises in Cristamar shopping center, Puerto Banús, has been completely renovated and equipped, making it an ideal option to establish a massage parlor, hairdresser or other type of business. It also represents an excellent investment opportunity and may be rented out for 2500 per month. It has 4 separate rooms and 2 toilets, a reception and laundry space. Even though it doesn't have an entrance from the street directly, it is perfectly located just in the middle of CC Cristamar and has an easy access. For more information and viewings, please, do not hesitate to contact us.