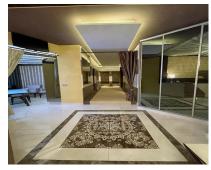

Ļ

Commercial

90 m2

This commercial premises in Cristamar shopping center, Puerto Banús, has been completely renovated and equipped, making it an ideal option to establish a massage parlor, hairdresser or other type of business. It also represents an excellent investment opportunity and may be rented out for 2500 per month. It has 4 separate rooms and 2 toilets, a reception and laundry space. Even though it doesn't have an entrance from the street directly, it is perfectly located just in the middle of CC Cristamar and has an easy access. For more information and viewings, please, do not hesitate to contact us.