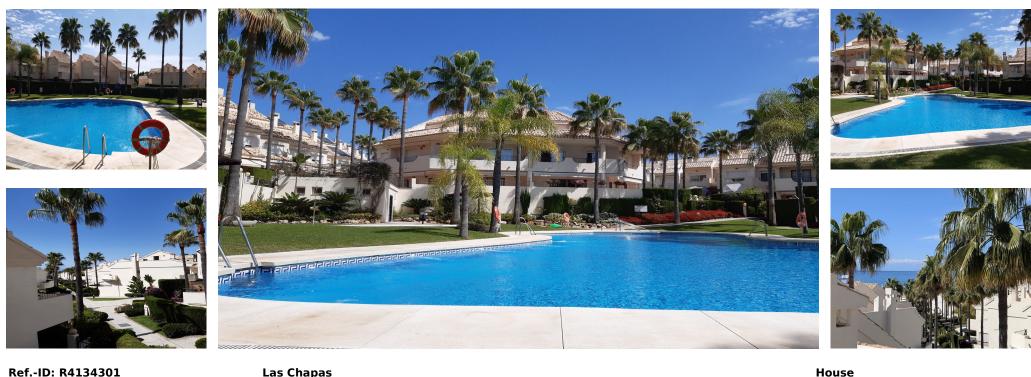

Sales - House - Las Chapas 850.000€

www.arbatestates.com +34 606 84 36 45 +34 602 51 80 97 info@arbatestates.com

200 m2

Ref.-ID: R4134301

Las Chapas

Community: 1,200 EUR / year

IBI: 950 EUR / year

Rubbish: 190 EUR / year

## Setting

- Commercial Area
- Beachside
- Close To Golf
- Close To Port
- Close To Shops
- Close To Schools
- Close To Forest

## Features

- 💙 Near Transport
- 💙 Solarium
- Marble Flooring Double Glazing

Orientation 🗸 South

Security

Condition Excellent Pool Communal **Climate Control** 💙 Air Conditioning Views 🖌 Garden