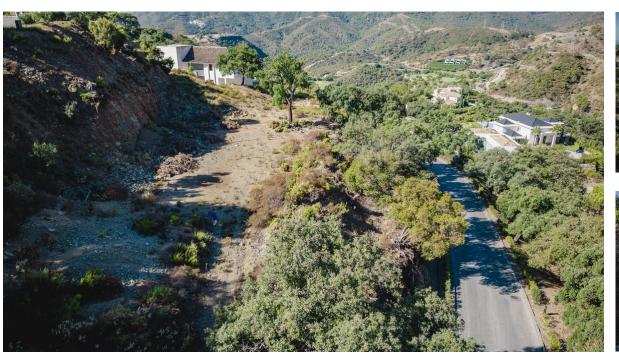

Sales - Plot - La Zagaleta 1.200.000€ www.arbatestates.com +34 606 84 36 45 +34 602 51 80 97 info@arbatestates.com

3941 m2

Ref.-ID: R4140700

West facing plot of 3941m2 very close to the North entrance of La Zagaleta with views to the beautiful green nature and impressive mountains. Here you can build your dream home in a super secure community (24h armed security) with 2 private 18-hole golf courses, exclusive horse riding club and tennis facilities.