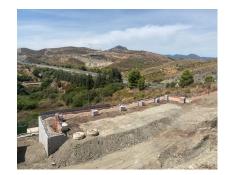

Sales - Plot - Benahavís 1.480.000€ www.arbatestates.com +34 606 84 36 45 +34 602 51 80 97 info@arbatestates.com

Ref.-ID: R4142953 Benahavís Plot

1770 m2

Land for sale for the construction of 3 independent luxury villas, with project, license, construction already started and the load-bearing walls built, in one of the best areas of Benahavis, La Alqueria, in a gated community, on the first line of golf and with sea views , VILLA B10 - PLOT \* 673.54 m² \* RESIDENTIAL: - built: 335.31 m² / useful: 266.41 m² / exterior: 607.37 m² RECREATIONAL B/FLUSH: - built: 133.00 m² / useful: 113.95 m² VILLA B11 - PLOT 512 m² \* RESIDENTIAL: - built: 272.40 / useful: 224.43 m² / exterior: 469.57 m² RECREATIONAL B/FLUSH: - built: 115.96 m² / useful: 97.95 m² VILLA B12 - PLOT 588.28 m² \* RESIDENTIAL: - built: 276.70 / useful: 227.83 m² / exterior: 534.16 m² RECREATIONAL B/FLUSH: - built: 117.67 m² / useful: 99.24 m²