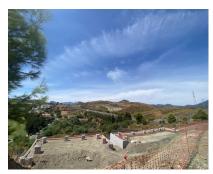

Sales - Plot - Benahavís 1.480.000€ www.arbatestates.com +34 606 84 36 45 +34 602 51 80 97 info@arbatestates.com

Ref.-ID: R4142953 Benahavís Plot

1770 m2

Land for sale for the construction of 3 independent luxury villas, with project, license, construction already started and the load-bearing walls built, in one of the best areas of Benahavis, La Alqueria, in a gated community, on the first line of golf and with sea views , VILLA B10 - PLOT \* 673.54 m² \* RESIDENTIAL: - built: 335.31 m² / useful: 266.41 m² / exterior: 607.37 m² RECREATIONAL B/FLUSH: - built: 133.00 m² / useful: 113.95 m² VILLA B11 - PLOT 512 m² \* RESIDENTIAL: - built: 272.40 / useful: 224.43 m² / exterior: 469.57 m² RECREATIONAL B/FLUSH: - built: 115.96 m² / useful: 97.95 m² VILLA B12 - PLOT 588.28 m² \* RESIDENTIAL: - built: 276.70 / useful: 227.83 m² / exterior: 534.16 m² RECREATIONAL B/FLUSH: - built: 117.67 m² / useful: 99.24 m²