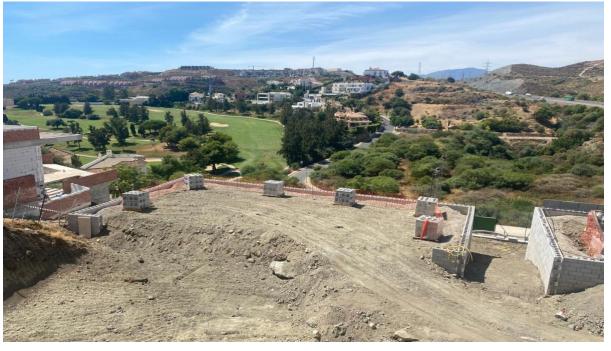

Sales - Plot - Benahavís 1.480.000€ www.arbatestates.com +34 606 84 36 45 +34 602 51 80 97 info@arbatestates.com

Ref.-ID: R4142953 Benahavís Plot

1770 m2

Land for sale for the construction of 3 independent luxury villas, with project, license, construction already started and the load-bearing walls built, in one of the best areas of Benahavis, La Alqueria, in a gated community, on the first line of golf and with sea views , VILLA B10 - PLOT \* 673.54 m² \* RESIDENTIAL: - built: 335.31 m² / useful: 266.41 m² / exterior: 607.37 m² RECREATIONAL B/FLUSH: - built: 133.00 m² / useful: 113.95 m² VILLA B11 - PLOT 512 m² \* RESIDENTIAL: - built: 272.40 / useful: 224.43 m² / exterior: 469.57 m² RECREATIONAL B/FLUSH: - built: 115.96 m² / useful: 97.95 m² VILLA B12 - PLOT 588.28 m² \* RESIDENTIAL: - built: 276.70 / useful: 227.83 m² / exterior: 534.16 m² RECREATIONAL B/FLUSH: - built: 117.67 m² / useful: 99.24 m²