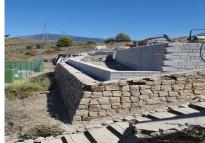

Sales - Plot - Benahavís 1.480.000€ www.arbatestates.com +34 606 84 36 45 +34 602 51 80 97 info@arbatestates.com

Ref.-ID: R4142953 Benahavís Plot

1770 m2

Land for sale for the construction of 3 independent luxury villas, with project, license, construction already started and the load-bearing walls built, in one of the best areas of Benahavis, La Alqueria, in a gated community, on the first line of golf and with sea views , VILLA B10 - PLOT \* 673.54 m² \* RESIDENTIAL: - built: 335.31 m² / useful: 266.41 m² / exterior: 607.37 m² RECREATIONAL B/FLUSH: - built: 133.00 m² / useful: 113.95 m² VILLA B11 - PLOT 512 m² \* RESIDENTIAL: - built: 272.40 / useful: 224.43 m² / exterior: 469.57 m² RECREATIONAL B/FLUSH: - built: 115.96 m² / useful: 97.95 m² VILLA B12 - PLOT 588.28 m² \* RESIDENTIAL: - built: 276.70 / useful: 227.83 m² / exterior: 534.16 m² RECREATIONAL B/FLUSH: - built: 117.67 m² / useful: 99.24 m²