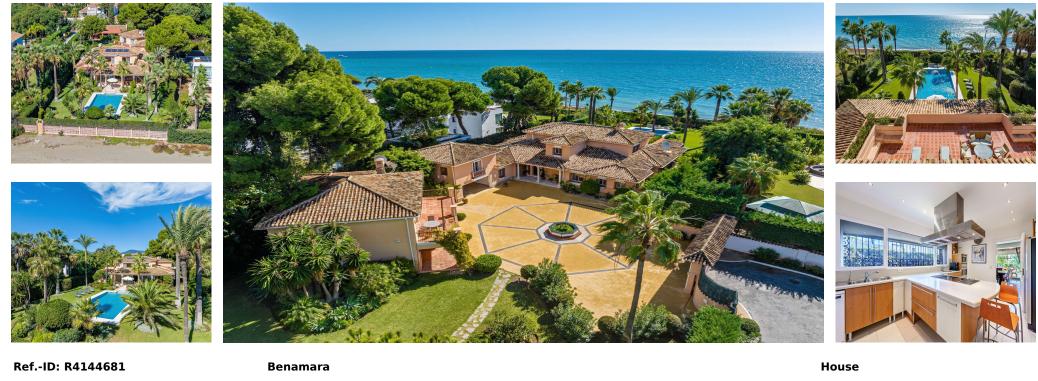

Sales - House - Benamara 8.925.000€ www.arbatestates.com +34 606 84 36 45 +34 602 51 80 97 info@arbatestates.com

k=1

Spacious, flat plot with direct access to the sea (private gate), quiet, green area. On a plot of 2 residential 2-storey houses (the main house is 6 bedrooms, a large apartment for the servants, a garage for 2 cars, a kitchen, a dining room, a hall, 2 terraces + a guest toilet) and a small house (2 bedrooms, 2 bathrooms, laundry room, pantry, large hall and open kitchen), excellent condition, all modern bathtubs in both houses are all condo and floor heating in all bathrooms and there is also a fireplace in the main house, as well as 1 building separately with a garage for 4 places, a kitchen and a barbecue, there is also a playground . There is a pond on site and a large pool. From the main bedroom (about 30 meters) on the second floor there is a direct view of the sea. From the additional bedroom on the same floor is also the same view. They have a common large terrace. All houses are fully furnished, the garden is well-groomed, there are orange and lemon trees, palm trees and so on. A security system with video cameras along the internal and external perimeters has been installed. All houses are bright and spacious, all bedrooms are of good size, all with their own bathrooms in all houses.

| Setting<br>Beachfront<br>Beachside<br>Close To Sea                                                                                                     | Orientation<br>South         | Condition<br>Excellent  | Pool<br>Private   | Climate Control<br>Air Conditioning<br>U/F/H Bathrooms | Views<br>Sea<br>Mountain<br>Beach<br>Panoramic<br>Pool |
|--------------------------------------------------------------------------------------------------------------------------------------------------------|------------------------------|-------------------------|-------------------|--------------------------------------------------------|--------------------------------------------------------|
| Features<br>Covered Terrace<br>Near Transport<br>Private Terrace<br>Guest Apartment<br>Guest House<br>Storage Room<br>Utility Room<br>Ensuite Bathroom | Furniture<br>Fully Furnished | Kitchen<br>Fully Fitted | Garden<br>Private | Security<br>Entry Phone<br>Alarm System<br>Safe        | Parking<br>Garage<br>More Than One                     |