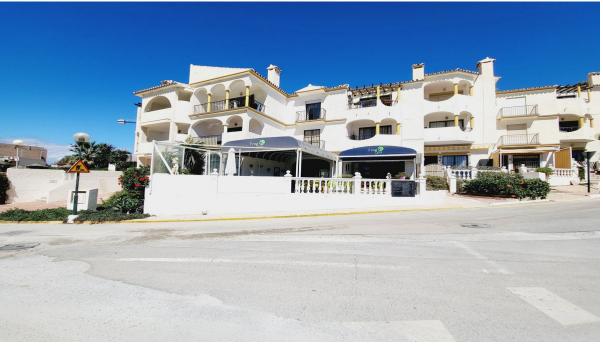

FANTASTIC BUSINESS/INVESTMENT OPPORTUNITY! WE ARE PRIVILEDGED TO OFFER FOR SALE THE BAR AND RESTAURANT KNOWN AS THE FROG IN LAS FAROLAS. THE BUSINESS IS CURRENTLY OPERATIONAL AND PROFITABLE WITH IMMENSE OPPORTUNITIES TO EXPAND AND GROW THE BUSINESS FURTHER. WITHIN A 300m CATCHMENT AREA THERE ARE CURRENTLY IN EXCESS OF OVER 500 NEW HOMES ALREADY IN CONSTRUCTION WITH ADDITIONAL PROJECTS IN THE IMMEDIATE VICINITY TO FOLLOW SOON. IT IS ALREADY IN AN EXCELLENT LOCATION IN A POPULAR RESIDENTIAL AREA WITH GOOD ACCESS AND COMMUNICATION LINKS AS IT IS SITUATED LESS THAN 200m FROM THE MAIN A7. THE BUSINESS ITSELF HAS LITTLE COMPETITION IN THE AREA AND IS AN ESSENTIAL ELEMENT OF THE LOCAL COMMUNITY YET STILL WITH THE ABILITY TO CAPITALISE FURTHER ON TURNOVER THROUGH INCREASED OPENING HOURS OR DIVERSIFYING THE BUSINESS OFFERING, PERHAPS WITH A MINI-MARKET OR SIMILAR. THE PREMISES BRIEFLY COMPRISE OF 3 COMMERCIAL UNITS, TWO OF WHICH FORM THE BAR AND RESTAURANT. THESE ARE DISTRIBUTED AS A COMMERCIAL KITCHEN, CUSTOMER TOILETS (DISABILITY COMPLIANT), FULL BAR AREA, INTERIOR SEATING, COVERED TERRACE AND A LARGE SUNNY EXTERIOR TERRACE. THE THIRD UNIT IS CURRENTLY USED AS A VERY LARGE STORAGE AREA, HOWEVER, THIS WAS UTILISED SOME YEARS BACK BY A PREVIOUS OWNER AS A MINI-MARKET AND REPRESENTS A SUBSTANTIAL AREA FOR BUSINESS EXPANSION EITHER THROUGH DIVERSIFCATION OR TO PROVIDE MORE COVERS FOR THE BAR/RESTAURANT. IT IS RARE FOR SUCH BUSINESS OPPORTUNITIES TO COME TO MARKET AND THIS IS A RELUCTANT SALE BY THE CURRENT OWNERS. THIS IS WITHOUT DOUBT A SUPERB OPPORTUNITY TO ACQUIRE A FREEHOLD GOING CONCERN WITH SIGNIFICANT IMMEDIATE GROWTH POTENTIAL ASWELL AS HAVING A DEFINITE INCREASE TO CONSUMER NUMBERS IN THE IMMEDIATE VICINITY OVER THE NEXT 12 MONTHS AND BEYOND.