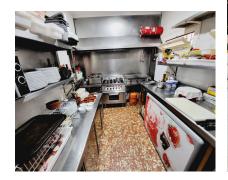

FANTASTIC BUSINESS/INVESTMENT OPPORTUNITY! WE ARE PRIVILEDGED TO OFFER FOR SALE THE BAR AND RESTAURANT KNOWN AS THE FROG IN LAS FAROLAS. THE BUSINESS IS CURRENTLY OPERATIONAL AND PROFITABLE WITH IMMENSE OPPORTUNITIES TO EXPAND AND GROW THE BUSINESS FURTHER. WITHIN A 300m CATCHMENT AREA THERE ARE CURRENTLY IN EXCESS OF OVER 500 NEW HOMES ALREADY IN CONSTRUCTION WITH ADDITIONAL PROJECTS IN THE IMMEDIATE VICINITY TO FOLLOW SOON. IT IS ALREADY IN AN EXCELLENT LOCATION IN A POPULAR RESIDENTIAL AREA WITH GOOD ACCESS AND COMMUNICATION LINKS AS IT IS SITUATED LESS THAN 200m FROM THE MAIN A7. THE BUSINESS ITSELF HAS LITTLE COMPETITION IN THE AREA AND IS AN ESSENTIAL ELEMENT OF THE LOCAL COMMUNITY YET STILL WITH THE ABILITY TO CAPITALISE FURTHER ON TURNOVER THROUGH INCREASED OPENING HOURS OR DIVERSIFYING THE BUSINESS OFFERING, PERHAPS WITH A MINI-MARKET OR SIMILAR. THE PREMISES BRIEFLY COMPRISE OF 3 COMMERCIAL UNITS, TWO OF WHICH FORM THE BAR AND RESTAURANT. THESE ARE DISTRIBUTED AS A COMMERCIAL KITCHEN, CUSTOMER TOILETS (DISABILITY COMPLIANT), FULL BAR AREA, INTERIOR SEATING, COVERED TERRACE AND A LARGE SUNNY EXTERIOR TERRACE. THE THIRD UNIT IS CURRENTLY USED AS A VERY LARGE STORAGE AREA, HOWEVER, THIS WAS UTILISED SOME YEARS BACK BY A PREVIOUS OWNER AS A MINI-MARKET AND REPRESENTS A SUBSTANTIAL AREA FOR BUSINESS EXPANSION EITHER THROUGH DIVERSIFCATION OR TO PROVIDE MORE COVERS FOR THE BAR/RESTAURANT. IT IS RARE FOR SUCH BUSINESS OPPORTUNITIES TO COME TO MARKET AND THIS IS A RELUCTANT SALE BY THE CURRENT OWNERS. THIS IS WITHOUT DOUBT A SUPERB OPPORTUNITY TO ACQUIRE A FREEHOLD GOING CONCERN WITH SIGNIFICANT IMMEDIATE GROWTH POTENTIAL ASWELL AS HAVING A DEFINITE INCREASE TO CONSUMER NUMBERS IN THE IMMEDIATE VICINITY OVER THE NEXT 12 MONTHS AND BEYOND.