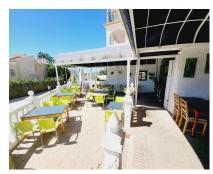

FANTASTIC BUSINESS/INVESTMENT OPPORTUNITY! WE ARE PRIVILEDGED TO OFFER FOR SALE THE BAR AND RESTAURANT KNOWN AS THE FROG IN LAS FAROLAS. THE BUSINESS IS CURRENTLY OPERATIONAL AND PROFITABLE WITH IMMENSE OPPORTUNITIES TO EXPAND AND GROW THE BUSINESS FURTHER. WITHIN A 300m CATCHMENT AREA THERE ARE CURRENTLY IN EXCESS OF OVER 500 NEW HOMES ALREADY IN CONSTRUCTION WITH ADDITIONAL PROJECTS IN THE IMMEDIATE VICINITY TO FOLLOW SOON. IT IS ALREADY IN AN EXCELLENT LOCATION IN A POPULAR RESIDENTIAL AREA WITH GOOD ACCESS AND COMMUNICATION LINKS AS IT IS SITUATED LESS THAN 200m FROM THE MAIN A7. THE BUSINESS ITSELF HAS LITTLE COMPETITION IN THE AREA AND IS AN ESSENTIAL ELEMENT OF THE LOCAL COMMUNITY YET STILL WITH THE ABILITY TO CAPITALISE FURTHER ON TURNOVER THROUGH INCREASED OPENING HOURS OR DIVERSIFYING THE BUSINESS OFFERING, PERHAPS WITH A MINI-MARKET OR SIMILAR. THE PREMISES BRIEFLY COMPRISE OF 3 COMMERCIAL UNITS, TWO OF WHICH FORM THE BAR AND RESTAURANT. THESE ARE DISTRIBUTED AS A COMMERCIAL KITCHEN, CUSTOMER TOILETS (DISABILITY COMPLIANT), FULL BAR AREA, INTERIOR SEATING, COVERED TERRACE AND A LARGE SUNNY EXTERIOR TERRACE. THE THIRD UNIT IS CURRENTLY USED AS A VERY LARGE STORAGE AREA, HOWEVER, THIS WAS UTILISED SOME YEARS BACK BY A PREVIOUS OWNER AS A MINI-MARKET AND REPRESENTS A SUBSTANTIAL AREA FOR BUSINESS EXPANSION EITHER THROUGH DIVERSIFCATION OR TO PROVIDE MORE COVERS FOR THE BAR/RESTAURANT. IT IS RARE FOR SUCH BUSINESS OPPORTUNITIES TO COME TO MARKET AND THIS IS A RELUCTANT SALE BY THE CURRENT OWNERS. THIS IS WITHOUT DOUBT A SUPERB OPPORTUNITY TO ACQUIRE A FREEHOLD GOING CONCERN WITH SIGNIFICANT IMMEDIATE GROWTH POTENTIAL ASWELL AS HAVING A DEFINITE INCREASE TO CONSUMER NUMBERS IN THE IMMEDIATE VICINITY OVER THE NEXT 12 MONTHS AND BEYOND.