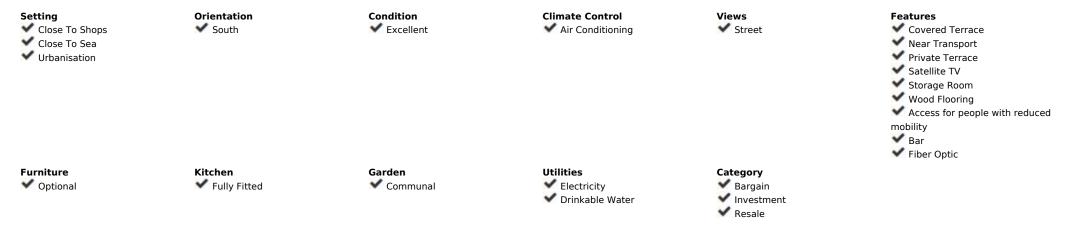

FANTASTIC BUSINESS/INVESTMENT OPPORTUNITY! WE ARE PRIVILEDGED TO OFFER FOR SALE THE BAR AND RESTAURANT KNOWN AS THE FROG IN LAS FAROLAS. THE BUSINESS IS CURRENTLY OPERATIONAL AND PROFITABLE WITH IMMENSE OPPORTUNITIES TO EXPAND AND GROW THE BUSINESS FURTHER. WITHIN A 300m CATCHMENT AREA THERE ARE CURRENTLY IN EXCESS OF OVER 500 NEW HOMES ALREADY IN CONSTRUCTION WITH ADDITIONAL PROJECTS IN THE IMMEDIATE VICINITY TO FOLLOW SOON. IT IS ALREADY IN AN EXCELLENT LOCATION IN A POPULAR RESIDENTIAL AREA WITH GOOD ACCESS AND COMMUNICATION LINKS AS IT IS SITUATED LESS THAN 200m FROM THE MAIN A7. THE BUSINESS ITSELF HAS LITTLE COMPETITION IN THE AREA AND IS AN ESSENTIAL ELEMENT OF THE LOCAL COMMUNITY YET STILL WITH THE ABILITY TO CAPITALISE FURTHER ON TURNOVER THROUGH INCREASED OPENING HOURS OR DIVERSIFYING THE BUSINESS OFFERING, PERHAPS WITH A MINI-MARKET OR SIMILAR. THE PREMISES BRIEFLY COMPRISE OF 3 COMMERCIAL UNITS, TWO OF WHICH FORM THE BAR AND RESTAURANT. THESE ARE DISTRIBUTED AS A COMMERCIAL KITCHEN, CUSTOMER TOILETS (DISABILITY COMPLIANT), FULL BAR AREA, INTERIOR SEATING, COVERED TERRACE AND A LARGE SUNNY EXTERIOR TERRACE. THE THIRD UNIT IS CURRENTLY USED AS A VERY LARGE STORAGE AREA, HOWEVER, THIS WAS UTILISED SOME YEARS BACK BY A PREVIOUS OWNER AS A MINI-MARKET AND REPRESENTS A SUBSTANTIAL AREA FOR BUSINESS EXPANSION EITHER THROUGH DIVERSIFCATION OR TO PROVIDE MORE COVERS FOR THE BAR/RESTAURANT. IT IS RARE FOR SUCH BUSINESS OPPORTUNITIES TO COME TO MARKET AND THIS IS A RELUCTANT SALE BY THE CURRENT OWNERS. THIS IS WITHOUT DOUBT A SUPERB OPPORTUNITY TO ACQUIRE A FREEHOLD GOING CONCERN WITH SIGNIFICANT IMMEDIATE GROWTH POTENTIAL ASWELL AS HAVING A DEFINITE INCREASE TO CONSUMER NUMBERS IN THE IMMEDIATE VICINITY OVER THE NEXT 12 MONTHS AND BEYOND.