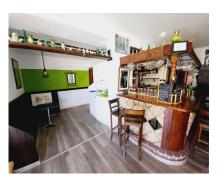

FANTASTIC BUSINESS/INVESTMENT OPPORTUNITY! WE ARE PRIVILEDGED TO OFFER FOR SALE THE BAR AND RESTAURANT KNOWN AS THE FROG IN LAS FAROLAS. THE BUSINESS IS CURRENTLY OPERATIONAL AND PROFITABLE WITH IMMENSE OPPORTUNITIES TO EXPAND AND GROW THE BUSINESS FURTHER. WITHIN A 300m CATCHMENT AREA THERE ARE CURRENTLY IN EXCESS OF OVER 500 NEW HOMES ALREADY IN CONSTRUCTION WITH ADDITIONAL PROJECTS IN THE IMMEDIATE VICINITY TO FOLLOW SOON. IT IS ALREADY IN AN EXCELLENT LOCATION IN A POPULAR RESIDENTIAL AREA WITH GOOD ACCESS AND COMMUNICATION LINKS AS IT IS SITUATED LESS THAN 200m FROM THE MAIN A7. THE BUSINESS ITSELF HAS LITTLE COMPETITION IN THE AREA AND IS AN ESSENTIAL ELEMENT OF THE LOCAL COMMUNITY YET STILL WITH THE ABILITY TO CAPITALISE FURTHER ON TURNOVER THROUGH INCREASED OPENING HOURS OR DIVERSIFYING THE BUSINESS OFFERING, PERHAPS WITH A MINI-MARKET OR SIMILAR. THE PREMISES BRIEFLY COMPRISE OF 3 COMMERCIAL UNITS, TWO OF WHICH FORM THE BAR AND RESTAURANT. THESE ARE DISTRIBUTED AS A COMMERCIAL KITCHEN, CUSTOMER TOILETS (DISABILITY COMPLIANT), FULL BAR AREA, INTERIOR SEATING, COVERED TERRACE AND A LARGE SUNNY EXTERIOR TERRACE. THE THIRD UNIT IS CURRENTLY USED AS A VERY LARGE STORAGE AREA, HOWEVER, THIS WAS UTILISED SOME YEARS BACK BY A PREVIOUS OWNER AS A MINI-MARKET AND REPRESENTS A SUBSTANTIAL AREA FOR BUSINESS EXPANSION EITHER THROUGH DIVERSIFCATION OR TO PROVIDE MORE COVERS FOR THE BAR/RESTAURANT. IT IS RARE FOR SUCH BUSINESS OPPORTUNITIES TO COME TO MARKET AND THIS IS A RELUCTANT SALE BY THE CURRENT OWNERS. THIS IS WITHOUT DOUBT A SUPERB OPPORTUNITY TO ACQUIRE A FREEHOLD GOING CONCERN WITH SIGNIFICANT IMMEDIATE GROWTH POTENTIAL ASWELL AS HAVING A DEFINITE INCREASE TO CONSUMER NUMBERS IN THE IMMEDIATE VICINITY OVER THE NEXT 12 MONTHS AND BEYOND.