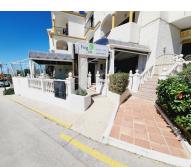

## Sales - Commercial - El Faro 335.000€

www.arbatestates.com +34 606 84 36 45 +34 602 51 80 97 info@arbatestates.com

Ref.-ID: R4152283

Community: 3,252 EUR / year

El Faro

IBI: 535 EUR / year

131 m2

Commercial

FANTASTIC BUSINESS/INVESTMENT OPPORTUNITY! WE ARE PRIVILEDGED TO OFFER FOR SALE THE BAR AND RESTAURANT KNOWN AS THE FROG IN LAS FAROLAS. THE BUSINESS IS CURRENTLY OPERATIONAL AND PROFITABLE WITH IMMENSE OPPORTUNITIES TO EXPAND AND GROW THE BUSINESS FURTHER. WITHIN A 300m CATCHMENT AREA THERE ARE CURRENTLY IN EXCESS OF OVER 500 NEW HOMES ALREADY IN CONSTRUCTION WITH ADDITIONAL PROJECTS IN THE IMMEDIATE VICINITY TO FOLLOW SOON. IT IS ALREADY IN AN EXCELLENT LOCATION IN A POPULAR RESIDENTIAL AREA WITH GOOD ACCESS AND COMMUNICATION LINKS AS IT IS SITUATED LESS THAN 200m FROM THE MAIN A7. THE BUSINESS ITSELF HAS LITTLE COMPETITION IN THE AREA AND IS AN ESSENTIAL ELEMENT OF THE LOCAL COMMUNITY YET STILL WITH THE ABILITY TO CAPITALISE FURTHER ON TURNOVER THROUGH INCREASED OPENING HOURS OR DIVERSIFYING THE BUSINESS OFFERING, PERHAPS WITH A MINI-MARKET OR SIMILAR. THE PREMISES BRIEFLY COMPRISE OF 3 COMMERCIAL UNITS, TWO OF WHICH FORM THE BAR AND RESTAURANT. THESE ARE DISTRIBUTED AS A COMMERCIAL KITCHEN, CUSTOMER TOILETS (DISABILITY COMPLIANT), FULL BAR AREA, INTERIOR SEATING, COVERED TERRACE AND A LARGE SUNNY EXTERIOR TERRACE. THE THIRD UNIT IS CURRENTLY USED AS A VERY LARGE STORAGE AREA, HOWEVER, THIS WAS UTILISED SOME YEARS BACK BY A PREVIOUS OWNER AS A MINI-MARKET AND REPRESENTS A SUBSTANTIAL AREA FOR BUSINESS EXPANSION EITHER THROUGH DIVERSIFCATION OR TO PROVIDE MORE COVERS FOR THE BAR/RESTAURANT. IT IS RARE FOR SUCH BUSINESS OPPORTUNITIES TO COME TO MARKET AND THIS IS A RELUCTANT SALE BY THE CURRENT OWNERS. THIS IS WITHOUT DOUBT A SUPERB OPPORTUNITY TO ACQUIRE A FREEHOLD GOING CONCERN WITH SIGNIFICANT IMMEDIATE GROWTH POTENTIAL ASWELL AS HAVING A DEFINITE INCREASE TO CONSUMER NUMBERS IN THE IMMEDIATE VICINITY OVER THE NEXT 12 MONTHS AND BEYOND.