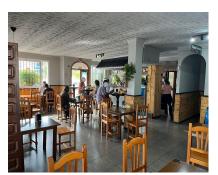

## Sales - Commercial - Coín 690.000€

www.arbatestates.com +34 606 84 36 45 +34 602 51 80 97 info@arbatestates.com

Ref.-ID: R4161505 Conmercial

366 m2

Ideal opportunity for investors! This commercial premises is located in the the busy town of Coin. This building with a surface area of 641m2 has 3 different units all with their own licence. The first one is at ground level with a surface area of approx. 127m2, currently being used as a bar/cafeteria, comprised of a bar, kitchen, bathrooms and a 50m2 terrace covered completely. To the back of this space there is another large top covered open terrace which has the structure and license to convert it into a joined up building, being able to go up one more level. Another area is the night club, with a surface area of approx. 140m2, which is located in the basement. It has a bar area, 2 store rooms, bathrooms and a small stage. Beside this, there is another daylight basement of approx. 260m2, currently being used for events, which consists of a bar, kitchen, bathrooms and a big open floor space. The property comes with partially fitted kitchens and some furniture. Do not miss out on this great investment, contact us now for more information or to arrange a viewing!