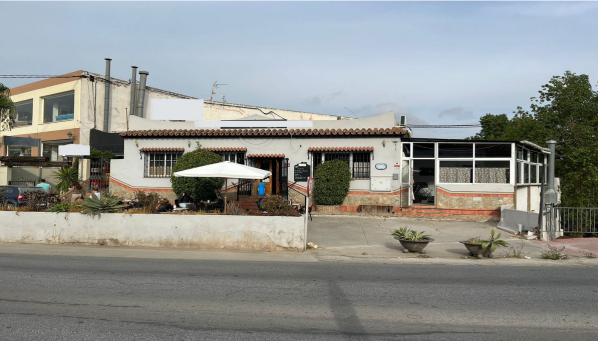

## Sales - Commercial - Coín 690.000€

www.arbatestates.com +34 606 84 36 45 +34 602 51 80 97 info@arbatestates.com

Ref.-ID: R4161505 Conmercial

366 m2

Ideal opportunity for investors! This commercial premises is located in the the busy town of Coin. This building with a surface area of 641m2 has 3 different units all with their own licence. The first one is at ground level with a surface area of approx. 127m2, currently being used as a bar/cafeteria, comprised of a bar, kitchen, bathrooms and a 50m2 terrace covered completely. To the back of this space there is another large top covered open terrace which has the structure and license to convert it into a joined up building, being able to go up one more level. Another area is the night club, with a surface area of approx. 140m2, which is located in the basement. It has a bar area, 2 store rooms, bathrooms and a small stage. Beside this, there is another daylight basement of approx. 260m2, currently being used for events, which consists of a bar, kitchen, bathrooms and a big open floor space. The property comes with partially fitted kitchens and some furniture. Do not miss out on this great investment, contact us now for more information or to arrange a viewing!