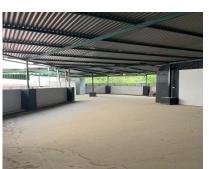

## Sales - Commercial - Coín 690.000€

www.arbatestates.com +34 606 84 36 45 +34 602 51 80 97 info@arbatestates.com

Ref.-ID: R4161505 Conmercial

366 m2

Ideal opportunity for investors! This commercial premises is located in the the busy town of Coin. This building with a surface area of 641m2 has 3 different units all with their own licence. The first one is at ground level with a surface area of approx. 127m2, currently being used as a bar/cafeteria, comprised of a bar, kitchen, bathrooms and a 50m2 terrace covered completely. To the back of this space there is another large top covered open terrace which has the structure and license to convert it into a joined up building, being able to go up one more level. Another area is the night club, with a surface area of approx. 140m2, which is located in the basement. It has a bar area, 2 store rooms, bathrooms and a small stage. Beside this, there is another daylight basement of approx. 260m2, currently being used for events, which consists of a bar, kitchen, bathrooms and a big open floor space. The property comes with partially fitted kitchens and some furniture. Do not miss out on this great investment, contact us now for more information or to arrange a viewing!