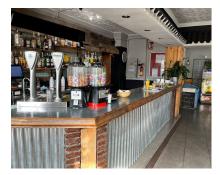

## Sales - Commercial - Coín 690.000€

www.arbatestates.com +34 606 84 36 45 +34 602 51 80 97 info@arbatestates.com

Ref.-ID: R4161505 Conmercial

366 m2

Ideal opportunity for investors! This commercial premises is located in the the busy town of Coin. This building with a surface area of 641m2 has 3 different units all with their own licence. The first one is at ground level with a surface area of approx. 127m2, currently being used as a bar/cafeteria, comprised of a bar, kitchen, bathrooms and a 50m2 terrace covered completely. To the back of this space there is another large top covered open terrace which has the structure and license to convert it into a joined up building, being able to go up one more level. Another area is the night club, with a surface area of approx. 140m2, which is located in the basement. It has a bar area, 2 store rooms, bathrooms and a small stage. Beside this, there is another daylight basement of approx. 260m2, currently being used for events, which consists of a bar, kitchen, bathrooms and a big open floor space. The property comes with partially fitted kitchens and some furniture. Do not miss out on this great investment, contact us now for more information or to arrange a viewing!