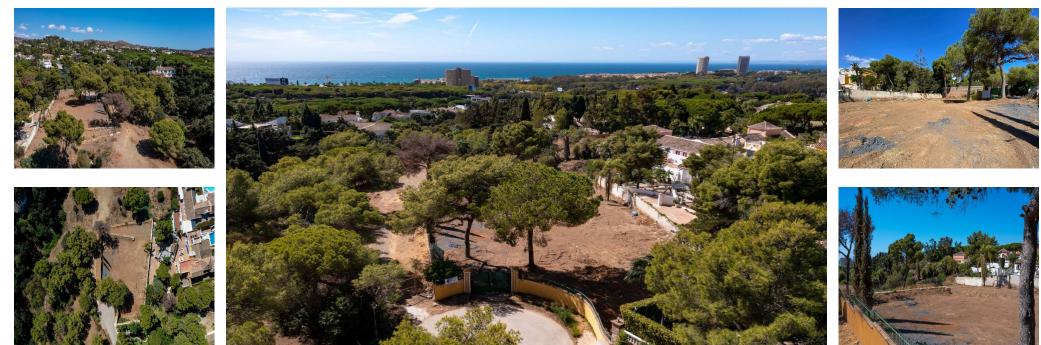

## Ref.-ID: R4165132

Plot

IBI: 1,432 EUR / year

Hacienda Las Chapas: 1.700 m2 plot with sea views This spacious plot is located in the prestigious Urbanisation Hacienda Las Chapas, a quiet residential neighbourhood with all services easily accessible and known for its proximity to the best sandy beaches of Marbella. With a flat topography, this is an ideal plot to build a contemporary villa, with beautiful sea views and surrounded by nature. Definitely a plot with great potential for investors. The plot has its own water well and the retaining walls are already built. The construction project has been developed and the licence is in the process. - Buildable area: 25%. - Land occupation: 20%. - Height: ground floor plus one floor or 7 metres in height. - Separation from boundaries: 5 metres For more information, do not hesitate to get in touch with us.

Setting Close To Golf Close To Shops Close To Sea

Orientation 🗸 South

Views Sea Mountain Panoramic

Category Golf Investment