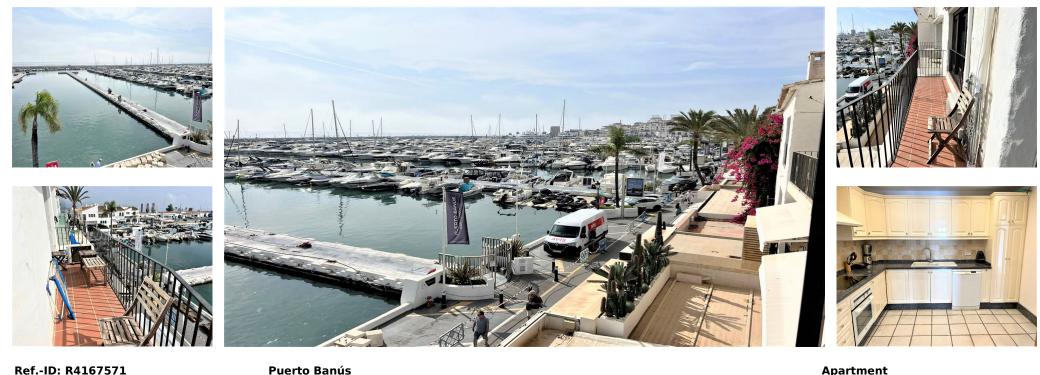

Sales - Apartment - Puerto Banús 2.000.000€

www.arbatestates.com +34 606 84 36 45 +34 602 51 80 97 info@arbatestates.com

Ref.-ID: R4167571

Apartment

Stunning frontline marina apartment both spacious and luxurious the apartment is in prime location and boasts stunning views across the marina. both the lounge and dining area lead to the wrap around terrace. fully fitted kitchen 3 ensuite bedrooms which all have stunning bathrooms Middle Floor Apartment, Puerto Banús, Costa del Sol. 3 Bedrooms, 3 Bathrooms, Built 270 m<sup>2</sup>, Terrace 15 m<sup>2</sup>. Setting : Town, Beachside, Port, Close To Sea, Marina. Orientation : South. Condition : Excellent. Climate Control : Air Conditioning, Hot A/C, Cold A/C. Views : Sea, Port. Features : Lift, Fitted Wardrobes, Private Terrace, Ensuite Bathroom, Marble Flooring, Double Glazing. Furniture : Part Furnished. Kitchen : Fully Fitted. Security : Gated Complex. Utilities : Electricity. Category : Holiday Homes, Investment.