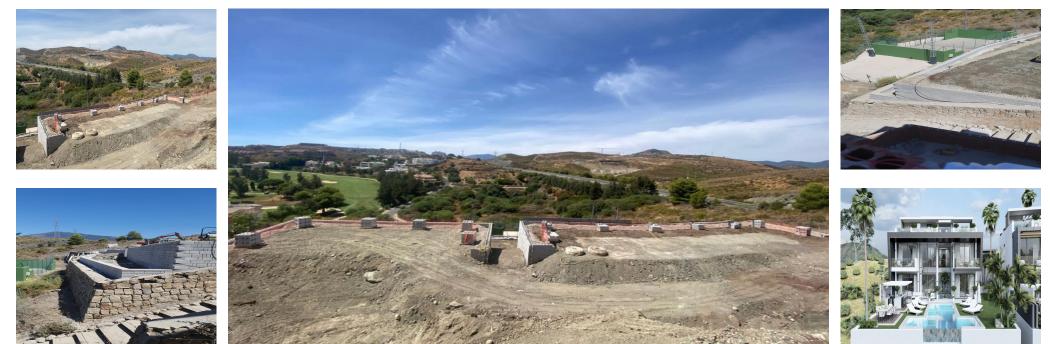

Sales - Plot - Benahavís 395.000€ www.arbatestates.com +34 606 84 36 45 +34 602 51 80 97 info@arbatestates.com

Benahavís

Plot

🔙 674 m2

Land for sale for the construction of an independent luxury villa, with project, license, work already started and walls built, in one of the best areas of Benahavis, La Alqueria, in a gated community, on the first line of golf and with sea views, VILLA B10 - PLOT \* 673.54 m<sup>2</sup> \* RESIDENTIAL: - built: 335.31 m<sup>2</sup> / useful: 266.41 m<sup>2</sup> / exterior: 607.37 m<sup>2</sup> RECREATIONAL B/FLUSH: - built: 133.00 m<sup>2</sup> / useful: 113.95 m<sup>2</sup>