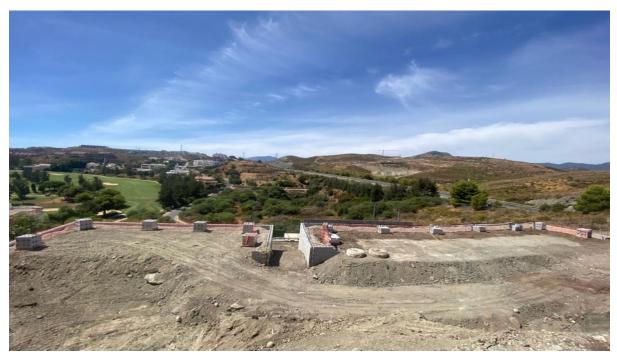

## 588 m2

Land for sale for the construction of an independent luxury villa, with project, license, work already started and walls built, in one of the best areas of Benahavis, La Alqueria, in a gated community, on the first line of golf and with sea views. VILLA B12 - PLOT 588.28 m2 \* RESIDENTIAL: - built: 276.70 / useful: 227.83 m2 / exterior: 534.16 m2 RECREATIONAL B/FLUSH: - built: 117.67 m<sup>2</sup> / useful: 99.24 m<sup>2</sup>