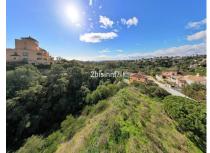

Sales - Plot - Elviria 680.000€ www.arbatestates.com +34 606 84 36 45 +34 602 51 80 97 info@arbatestates.com

Elviria

Plot

Large (1.620m2) Bulding PLOT in central Elviria walking distance to commercial center beach and restaurants with sunny position and some sea views Design your stylish modern dream villa According to the classification of the plot, UE-4 (0.20), the urban parameters to be met, \* Occupation: 25% of the plot area. the maximum occupation would be 405.00 m<sup>2</sup>. \* Buildable: 0.20 m<sup>2</sup> / m<sup>2</sup>. maximum buildable would be 306.00 m<sup>2</sup>. \* Retranqueos to public and private boundaries: 3 m \* Maximum height: PB + 1 (7.0 m), according to PGOU 86 \*At the moment this plot is affected by a reduction in the buildability due to being close to the "green zone".