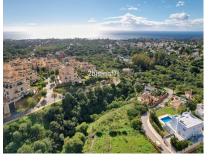

Sales - Plot - Elviria 680.000€ www.arbatestates.com +34 606 84 36 45 +34 602 51 80 97 info@arbatestates.com

Elviria

Plot

Large (1.620m2) Bulding PLOT in central Elviria walking distance to commercial center beach and restaurants with sunny position and some sea views Design your stylish modern dream villa According to the classification of the plot, UE-4 (0.20), the urban parameters to be met, \* Occupation: 25% of the plot area. the maximum occupation would be 405.00 m<sup>2</sup>. \* Buildable: 0.20 m<sup>2</sup> / m<sup>2</sup>. maximum buildable would be 306.00 m<sup>2</sup>. \* Retranqueos to public and private boundaries: 3 m \* Maximum height: PB + 1 (7.0 m), according to PGOU 86 \*At the moment this plot is affected by a reduction in the buildability due to being close to the "green zone".