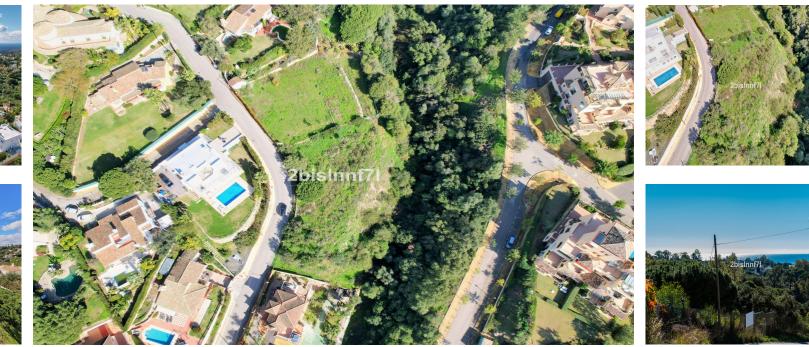

Sales - Plot - Elviria 680.000€ www.arbatestates.com +34 606 84 36 45 +34 602 51 80 97 info@arbatestates.com

Elviria

Plot

Large (1.620m2) Bulding PLOT in central Elviria walking distance to commercial center beach and restaurants with sunny position and some sea views Design your stylish modern dream villa According to the classification of the plot, UE-4 (0.20), the urban parameters to be met, \* Occupation: 25% of the plot area. the maximum occupation would be 405.00 m<sup>2</sup>. \* Buildable: 0.20 m<sup>2</sup> / m<sup>2</sup>. maximum buildable would be 306.00 m<sup>2</sup>. \* Retranqueos to public and private boundaries: 3 m \* Maximum height: PB + 1 (7.0 m), according to PGOU 86 \*At the moment this plot is affected by a reduction in the buildability due to being close to the "green zone".