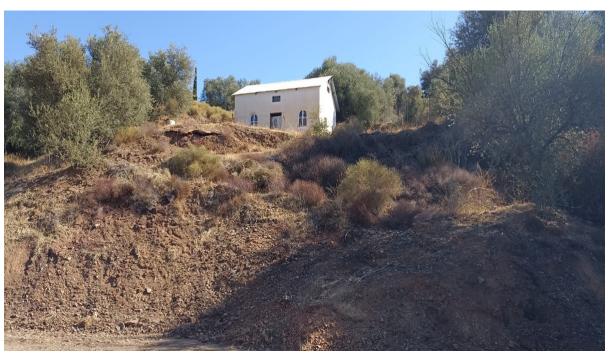

## 4300 m2

Rustic Land in La Atalaya – 4,300 m² with House under Construction Discover this large rustic land of 4,300 m², distributed in two terraces, ideal for those seeking tranquility and connection with nature. It includes a 70 m² house under construction, ready to be finished to your liking and adapted to your needs. This space offers endless possibilities to create your ideal refuge. Located in the natural environment of La Atalaya, you will enjoy unique landscapes, privacy and a relaxed atmosphere, perfect for disconnecting from daily stress. Main characteristics: Land area: 4,300 m². House: 70 m² under construction. Land distribution: 2 terraces. Location: Natural area in La Atalaya. A unique opportunity for investors or individuals looking for a project in a privileged environment. Contact us for more information or to arrange a visit!