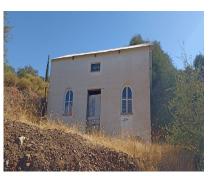

## 4300 m2

Rustic Land in La Atalaya – 4,300 m² with House under Construction Discover this large rustic land of 4,300 m², distributed in two terraces, ideal for those seeking tranquility and connection with nature. It includes a 70 m² house under construction, ready to be finished to your liking and adapted to your needs. This space offers endless possibilities to create your ideal refuge. Located in the natural environment of La Atalaya, you will enjoy unique landscapes, privacy and a relaxed atmosphere, perfect for disconnecting from daily stress. Main characteristics: Land area: 4,300 m². House: 70 m² under construction. Land distribution: 2 terraces. Location: Natural area in La Atalaya. A unique opportunity for investors or individuals looking for a project in a privileged environment. Contact us for more information or to arrange a visit!