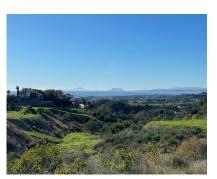

## Sales - Plot - New Golden Mile 795.000€

www.arbatestates.com +34 606 84 36 45 +34 602 51 80 97 info@arbatestates.com

Ref.-ID: R4187002

**New Golden Mile** 

Plot

500 m<sup>2</sup>

3176 m2

LARGE PLOT FOR LUXURY VILLA Plot Size: 3,176 m<sup>2</sup> Max Build: 500m<sup>2</sup> plus basement and porches Large plot with unobstructed panoramic, south-western sea view to Gibraltar and Morocco and mountains. Close to beach (2km), great restaurants, supermarkets, hospital, schools etc. La Panera on the New Golden Mile between San Pedro and Estepona is a beautiful and peaceful area, only 10 to 12 minutes from Puerto Banus. High quality urbanisation with luxury villas. All services are in place.