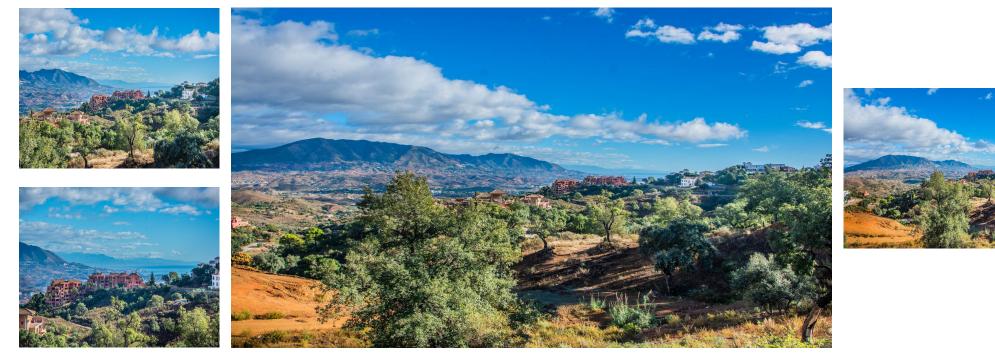

## 🔙 2266 m2

Plot 1507 La Mairena. Sea views, includes paid building license to start building now! This is a large plot of land for a villa of 385m2 + 165m2 terraces/solarium and pool. There is plenty of scope for a large garden landscaped to your choice. This could be the home of your dreams within one year. Using your own builders and your own taste in materials, this will also be a fun and enjoyable project. Fiber optic internet available. As the locations is outstanding, in a protected environment, surrounded by the stunning mountains which sweep down to the sea, you will have without doubt the best views here on the Costa del Sol. By building your own sumptuous villa here in La Mairena, only a stones throw away from wonderful sandy beaches, a variety of top restaurants, shops and golf course etc., you will have chosen the best location, much sought after by our multi national investors. Due to the plots of land being highly popular, we are in a privileged position of having only a few remaining and also with full licence to build on.

| Setting<br>Suburban<br>Country<br>Mountain Pueblo<br>Close To Golf<br>Close To Town<br>Close To Schools<br>Close To Forest | Orientation<br>East<br>South East | Condition New Construction | Pool<br>Room For Pool | Views<br>Sea<br>Mountain<br>Golf<br>Country<br>Garden<br>Forest | Garden<br>Private |
|----------------------------------------------------------------------------------------------------------------------------|-----------------------------------|----------------------------|-----------------------|-----------------------------------------------------------------|-------------------|
| Utilities<br>Electricity<br>Drinkable Water<br>Telephone                                                                   | Category<br>Off Plan              |                            |                       |                                                                 |                   |