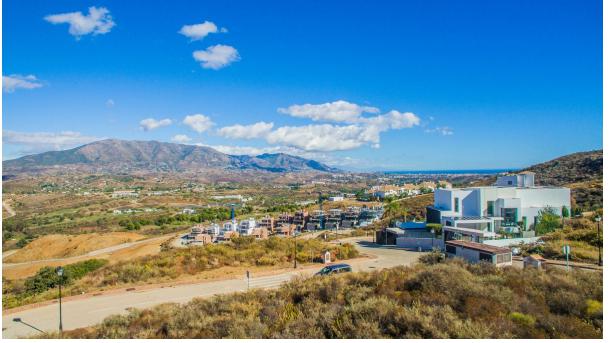

## 1673 m2

Sector13 Plot 42 Almost flat plot with panoramic sea and mountain views. Residential Plot, La Cala Golf, Costa del Sol. Garden/Plot 1673 m<sup>2</sup>. Setting: Suburban, Close To Golf, Close To Forest. Orientation: East, South East, South. Pool: Room For Pool. Views: Sea, Mountain, Golf, Panoramic. Utilities: Electricity, Drinkable Water. Category: Off Plan.