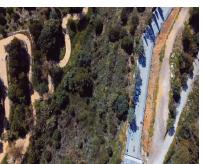

## Sales - Plot - Benalmadena Costa 650.000€

www.arbatestates.com +34 606 84 36 45 +34 602 51 80 97 info@arbatestates.com

Ref.-ID: R4193743 Benalmadena Costa

1991 m2

Plot

UNIQUE INVESTMENT OPPORTUNITY in Benalmádena Costa. SITUATED in La Capellanía next to Reserva del Higuerón. Totally surrounded by urbanised green areas. SEA VIEWS. Plot 400 metres from the beach of Carvajal. TO BUILD 1, 2 or 3 VILLAS. Land classified as type U1 single-family, several options to build, all of them with large gardens, swimming pools, terraces and independent garages. URBAN DATA Surface area: 1991 m2 Occupation: 25% 497m2 Buildable area: 0,38 756m2 Minimum plot to segregate: 600m2 CONTACT us without obligation to visit the property and obtain the technical and economic report of the investment. We provide FREE advice from our team of architects who will inform you of the different options to get the most out of the property. ABOUT BENALMADENA Located on the Costa del Sol, Benalmadena is one of the most attractive areas for property investment in Spain, thanks to its growing tourist and residential demand. With an excellent climate, quality beaches and a modern infrastructure, the town offers a high quality of life surrounded by the best services. The marina and the popular Paloma Park reinforce its attractiveness, while the development of new housing and tourist projects increases its long-term value. Benalmádena is an excellent option for investors looking to diversify their portfolio in an established and expanding destination. (\*) Real estate fees included in the sale price. Not included expenses inherent to the purchase such as ITP, AJD, notary, registry, etc.