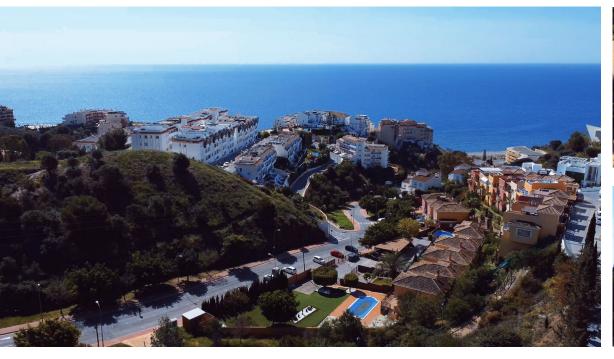

## Sales - Plot - Benalmadena Costa 650.000€

www.arbatestates.com +34 606 84 36 45 +34 602 51 80 97 info@arbatestates.com

Ref.-ID: R4193743 Benalmadena Costa

1991 m2

Plot

UNIQUE INVESTMENT OPPORTUNITY in Benalmádena Costa. SITUATED in La Capellanía next to Reserva del Higuerón. Totally surrounded by urbanised green areas. SEA VIEWS. Plot 400 metres from the beach of Carvajal. TO BUILD 1, 2 or 3 VILLAS. Land classified as type U1 single-family, several options to build, all of them with large gardens, swimming pools, terraces and independent garages. URBAN DATA Surface area: 1991 m2 Occupation: 25% 497m2 Buildable area: 0,38 756m2 Minimum plot to segregate: 600m2 CONTACT us without obligation to visit the property and obtain the technical and economic report of the investment. We provide FREE advice from our team of architects who will inform you of the different options to get the most out of the property. ABOUT BENALMADENA Located on the Costa del Sol, Benalmadena is one of the most attractive areas for property investment in Spain, thanks to its growing tourist and residential demand. With an excellent climate, quality beaches and a modern infrastructure, the town offers a high quality of life surrounded by the best services. The marina and the popular Paloma Park reinforce its attractiveness, while the development of new housing and tourist projects increases its long-term value. Benalmádena is an excellent option for investors looking to diversify their portfolio in an established and expanding destination. (\*) Real estate fees included in the sale price. Not included expenses inherent to the purchase such as ITP, AJD, notary, registry, etc.