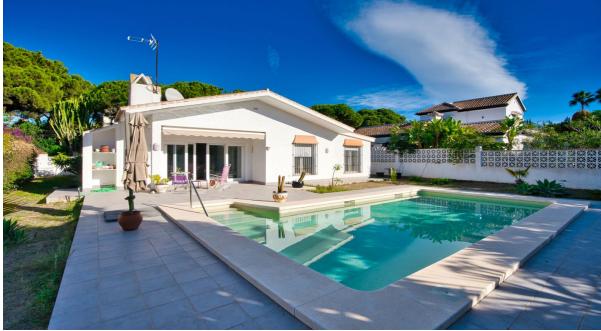

148 m2

630 m2

SPECIAL FEATURES; Kitchen equipped, Beachside, Fully fitted kitchen, Fitted wardrobes, Excellent condition, Garden view This beautiful villa totally renovated is located in one of Marbella's best beach urbanization, Marbesa. The house is south facing and consists of 2 bedrooms & 2 bathrooms, a large living and dining area and an open plan American kitchen. The nice well sized swimming pool offers around it many chill out-sitting areas, that make this house a great place to spend comfortable holidays on the Costa del Sol. Extra features: spacious terrace around the pool, air conditioning hot/cold. Garage can easily be converted into a 3rd bedroom!! The charming and well-established neighbourhood of Marbesa offers a tranquil location close to extensive sandy beaches just eight kilometres from Marbella town centre. With some excellent beach restaurants nearby, as well as easy access to the many shops, medical facilities, international schools and first-class golf courses to be found east of Marbella, it is an ideal location for people looking for a relaxed lifestyle. Built on the beachside of the main A7 coast road, wherever you are in Marbesa is just a short walk through the quiet leafy streets to the sandy seashore with its magnificent views across the Mediterranean. There is a real community feeling in this small urbanisation, which has grown up around the development of homes inspired by the feel of a traditional Andalusian white village. The properties for sale in Marbesa offer exceptional value for money.