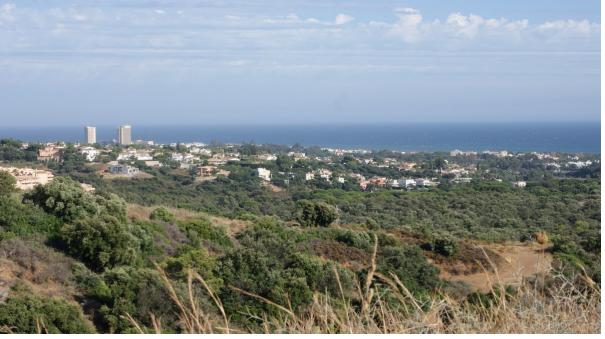

## 155000 m2

A huge plot with spectacular views down to the coast in the area of Las Chapas, East of Marbella. This enormous plot of 155.000m2 is set over various hills with valleys, rivers and country roads. The plot is an ideal investment opportunity for someone looking to purchase a large amount of land to develop in the future. The plot currently has been registered as a plot building land for future development. This plot boasts 360° views of the surrounding countryside and down to the sea, amazing views! Set East of Marbella, close to some of Marbellas most beautiful beaches, with luxury hotels, supermarkets, golf courses and international schools all within the vicinity. The land is well priced and a great opportunity for someone looking to the future.