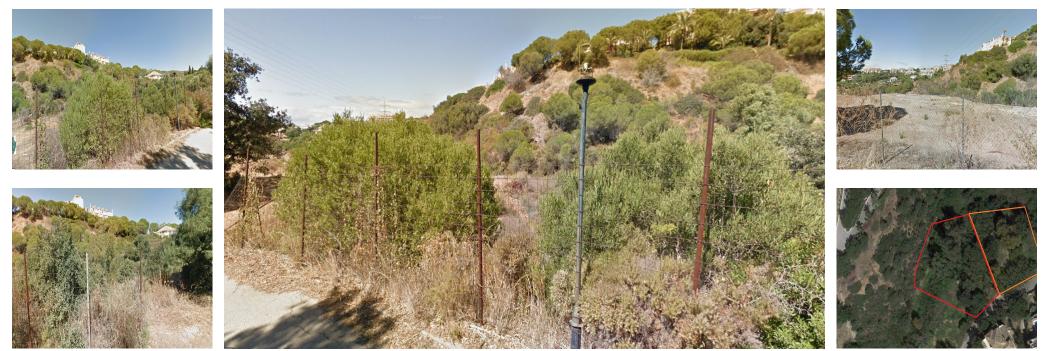

Sales - Plot - Elviria 290.000€ www.arbatestates.com +34 606 84 36 45 +34 602 51 80 97 info@arbatestates.com

Elviria

Plot

## 🔙 1090 m2

Plot with project for the construction of a detached single-family house with 3 bedrooms, 3 bathrooms, 2 toilets, lift and different multi-purpose rooms for different uses, such as: gymnasium, cinema room, service room, offices, etc., all with natural light. Price for project and villa construction available upon request. Situated some 44 km from Malaga airport, Elviria is an urbanisation belonging to Marbella. It is a very well maintained urbanisation that stretches along the beach and into the hills with a large number of high quality houses and flats to enjoy a peaceful holiday, very close to the centre of Marbella, which is only 6 km away.