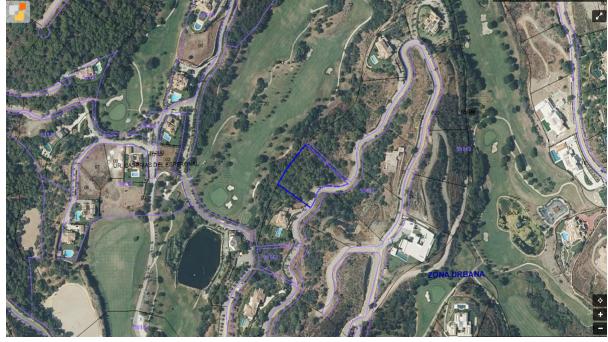

Sales - Plot - Benahavís 700.000€ www.arbatestates.com +34 606 84 36 45 +34 602 51 80 97 info@arbatestates.com

Ref.-ID: R4200823 Benahavís Plot

4215 m2

Incredible opportunity to acquire a plot in one of the most prestigious urbanizations in all of Europe, Marbella Club Golf Resort. This incredible gated community is located in the hills of Benahavís, which offer an enviable tranquility, surrounded by lush forests, and also has one of the best golf courses in all of Marbella, 24 hour security, and a spectacular equestrian center. This front line golf plot has more than 4200m2 and unobstructed views of the hills, the golf course and the clubhouse.