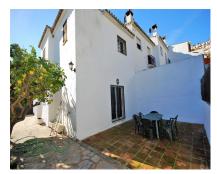

Charming 2 bedroom semi-detached house in the breathtaking village of Benahavís, surrounded by mountains and set just above the Guadalmina River. The house is built on a 180m2 plot giving it plenty of outside space including private parking and wrap around terrace. On the groundfloor we have a fully equipped, bright kitchen overlooking the south facing terrace, guest w.c. & a spacious living-dining room seperated by a few steps making the dining room feel more like an independent area. The living room exits onto a north facing terrace. Upstairs is the master suite with dressing room and another bedroom with dressing room and family bathroom. The upstairs terrace was converted into a possible third bedroom although it's entrance is through the second bedroom therefore becoming an ideal dressing room. The property is within walking distance to all amenities including local shops, bars & restaurants, sports facilities, children's parks and more. This property has huge potential and the options to renovate and extend are endless! Semi-Detached House, Benahavís, Costa del Sol. 2 Bedrooms, 2.5 Bathrooms, Built 115 m², Garden/Plot 181 m². Setting: Country, Village, Mountain Pueblo, Close To Golf, Close To Shops, Close To Schools, Close To Forest. Orientation: North, South. Condition: Good. Climate Control: Central Heating. Views: Mountain, Urban. Features: Fitted Wardrobes, Private Terrace, Ensuite Bathroom, Double Glazing. Furniture: Optional. Kitchen: Fully Fitted. Parking: Private. Utilities: Electricity, Drinkable Water, Telephone. Category: Resale.