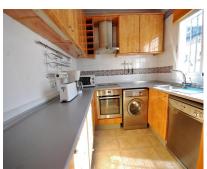

Charming 2 bedroom semi-detached house in the breathtaking village of Benahavís, surrounded by mountains and set just above the Guadalmina River. The house is built on a 180m2 plot giving it plenty of outside space including private parking and wrap around terrace. On the groundfloor we have a fully equipped, bright kitchen overlooking the south facing terrace, guest w.c. & a spacious living-dining room seperated by a few steps making the dining room feel more like an independent area. The living room exits onto a north facing terrace. Upstairs is the master suite with dressing room and another bedroom with dressing room and family bathroom. The upstairs terrace was converted into a possible third bedroom although it's entrance is through the second bedroom therefore becoming an ideal dressing room. The property is within walking distance to all amenities including local shops, bars & restaurants, sports facilities, children's parks and more. This property has huge potential and the options to renovate and extend are endless! Semi-Detached House, Benahavís, Costa del Sol. 2 Bedrooms, 2.5 Bathrooms, Built 115 m², Garden/Plot 181 m². Setting: Country, Village, Mountain Pueblo, Close To Golf, Close To Shops, Close To Schools, Close To Forest. Orientation: North, South. Condition: Good. Climate Control: Central Heating. Views: Mountain, Urban. Features: Fitted Wardrobes, Private Terrace, Ensuite Bathroom, Double Glazing. Furniture: Optional. Kitchen: Fully Fitted. Parking: Private. Utilities: Electricity, Drinkable Water, Telephone. Category: Resale.