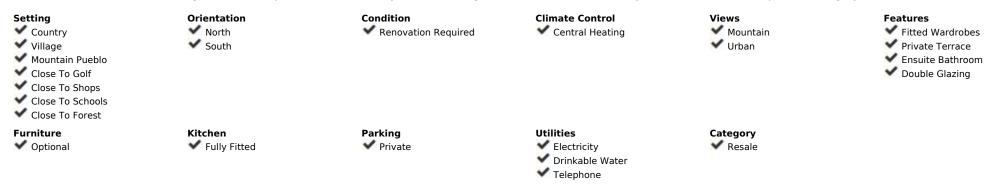

Charming 2 bedroom semi-detached house in the breathtaking village of Benahavís, surrounded by mountains and set just above the Guadalmina River. The house is built on a 180m2 plot giving it plenty of outside space including private parking and wrap around terrace. On the groundfloor we have a fully equipped, bright kitchen overlooking the south facing terrace, guest w.c. & a spacious living-dining room seperated by a few steps making the dining room feel more like an independent area. The living room exits onto a north facing terrace. Upstairs is the master suite with dressing room and another bedroom with dressing room and family bathroom. The upstairs terrace was converted into a possible third bedroom although it's entrance is through the second bedroom therefore becoming an ideal dressing room. The property is within walking distance to all amenities including local shops, bars & restaurants, sports facilities, children's parks and more. This property has huge potential and the options to renovate and extend are endless! Semi-Detached House, Benahavís, Costa del Sol. 2 Bedrooms, 2.5 Bathrooms, Built 115 m², Garden/Plot 181 m². Setting: Country, Village, Mountain Pueblo, Close To Golf, Close To Shops, Close To Schools, Close To Forest. Orientation: North, South. Condition: Good. Climate Control: Central Heating. Views: Mountain, Urban. Features: Fitted Wardrobes, Private Terrace, Ensuite Bathroom, Double Glazing. Furniture: Optional. Kitchen: Fully Fitted. Parking: Private. Utilities: Electricity, Drinkable Water, Telephone. Category: Resale.