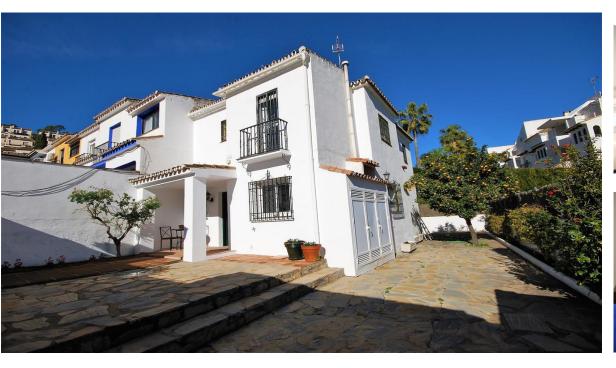

Charming 2 bedroom semi-detached house in the breathtaking village of Benahavís, surrounded by mountains and set just above the Guadalmina River. The house is built on a 180m2 plot giving it plenty of outside space including private parking and wrap around terrace. On the groundfloor we have a fully equipped, bright kitchen overlooking the south facing terrace, guest w.c. & a spacious living-dining room seperated by a few steps making the dining room feel more like an independent area. The living room exits onto a north facing terrace. Upstairs is the master suite with dressing room and another bedroom with dressing room and family bathroom. The upstairs terrace was converted into a possible third bedroom although it's entrance is through the second bedroom therefore becoming an ideal dressing room. The property is within walking distance to all amenities including local shops, bars & restaurants, sports facilities, children's parks and more. This property has huge potential and the options to renovate and extend are endless! Semi-Detached House, Benahavís, Costa del Sol. 2 Bedrooms, 2.5 Bathrooms, Built 115 m², Garden/Plot 181 m². Setting: Country, Village, Mountain Pueblo, Close To Golf, Close To Shops, Close To Schools, Close To Forest. Orientation: North, South. Condition: Good. Climate Control: Central Heating. Views: Mountain, Urban. Features: Fitted Wardrobes, Private Terrace, Ensuite Bathroom, Double Glazing. Furniture: Optional. Kitchen: Fully Fitted. Parking: Private. Utilities: Electricity, Drinkable Water, Telephone. Category: Resale.