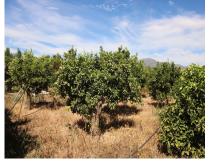

NICE LAND OF THE VILLAGE IN COIN HAS 2.351 M2, GOOD ACCESS ROAD TOTALLY ASPHALTED, WITH FRUIT TREES LIKE MANDARINS, ORANGE TREES, VINES.... GOOD VIEWS, CLEAR AND QUIET AREA WITH ONE OF THE EXITS TO THE RIO GRANDE. IT HAS A DECLARED CONSTRUCTION OF 48 METERS AS A WAREHOUSE. IN THE PRICE IS NOT INCLUDED EXPENSES AND TAXES.