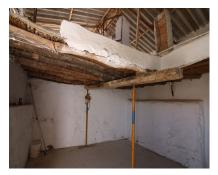

NICE LAND OF THE VILLAGE IN COIN HAS 2.351 M2, GOOD ACCESS ROAD TOTALLY ASPHALTED, WITH FRUIT TREES LIKE MANDARINS, ORANGE TREES, VINES.... GOOD VIEWS, CLEAR AND QUIET AREA WITH ONE OF THE EXITS TO THE RIO GRANDE. IT HAS A DECLARED CONSTRUCTION OF 48 METERS AS A WAREHOUSE. IN THE PRICE IS NOT INCLUDED EXPENSES AND TAXES.

Features Stables Furniture

Not Furnished

Kitchen Not Fitted