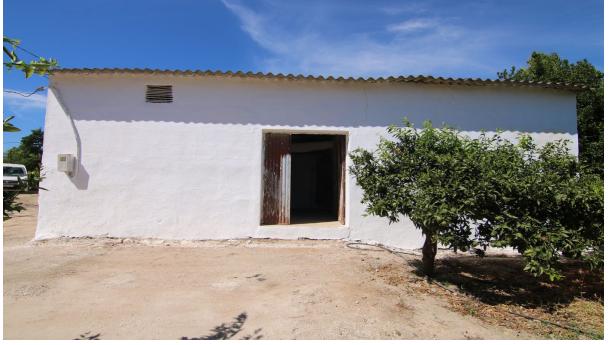

Sales - Plot - Coín 77.000€ www.arbatestates.com +34 606 84 36 45 +34 602 51 80 97 info@arbatestates.com

Ref.-ID: R4202719

IBI: 120 EUR / year

Coín

Rubbish: 96 EUR / year

48 m2

Plot

3601 m2

NICE LAND OF THE VILLAGE IN COIN HAS 2.351 M2, GOOD ACCESS ROAD TOTALLY ASPHALTED, WITH FRUIT TREES LIKE MANDARINS, ORANGE TREES, VINES.... GOOD VIEWS, CLEAR AND QUIET AREA WITH ONE OF THE EXITS TO THE RIO GRANDE. IT HAS A DECLARED CONSTRUCTION OF 48 METERS AS A WAREHOUSE. IN THE PRICE IS NOT INCLUDED EXPENSES AND TAXES.