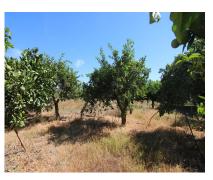

NICE LAND OF THE VILLAGE IN COIN HAS 2.351 M2, GOOD ACCESS ROAD TOTALLY ASPHALTED, WITH FRUIT TREES LIKE MANDARINS, ORANGE TREES, VINES.... GOOD VIEWS, CLEAR AND QUIET AREA WITH ONE OF THE EXITS TO THE RIO GRANDE. IT HAS A DECLARED CONSTRUCTION OF 48 METERS AS A WAREHOUSE. IN THE PRICE IS NOT INCLUDED EXPENSES AND TAXES.

Setting
Country
Mountain Pueblo

Utilities

Electricity

Drinkable Water

Orientation

South East **✓** South

Category
Cheap

Views
Country
Garden