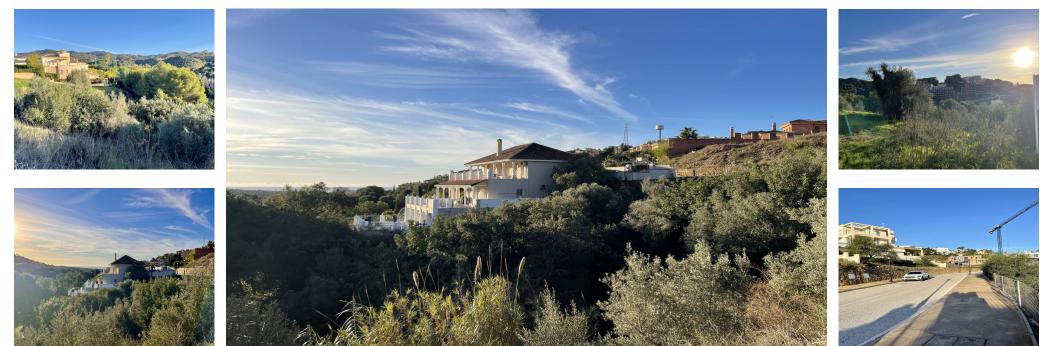

## 🔙 1204 m2

GREAT INVESTMENT OPPORTUNITY IN ELVIRIA The plot is located on the first line of Santa Maria Golf and enjoys partial sea views. This project is only 1,7 km to the centre of Elvira and 2,4 km to the beach, where you will find all kinds of services, such as restaurants, supermarkets, banks, hotels, etc. Also, enjoy one of the beautiful sandy beaches with charming beach restaurants and the famous beach club Nikki Beach. Due to its positioning and the east facing, the spacious plot overlooks the beautiful Mediterranean and the Santa Maria Golf Course. The plot size is 1,204 sqm, and you can be built one villa. The urban regulations that apply to this plot are the following: EU-4 Buildability 0.20 m<sup>2</sup>t/m<sup>2</sup>s Occupation 0.25% Maximum height 7.5 meters Elviria is a popular residential community located in the eastern part of Marbella, about 15 minutes drive to Marbella city centre and 25 minutes drive to the international airport of Malaga. Also, you will find nearby some of the best international schools, such as the English International College, the Deutsche Schule and Colegio Ecos.

Setting Frontline Golf Close To Golf Close To Shops Urbanisation

Orientation East South

Condition Good

Views Sea Mountain Golf

Category VInvestment