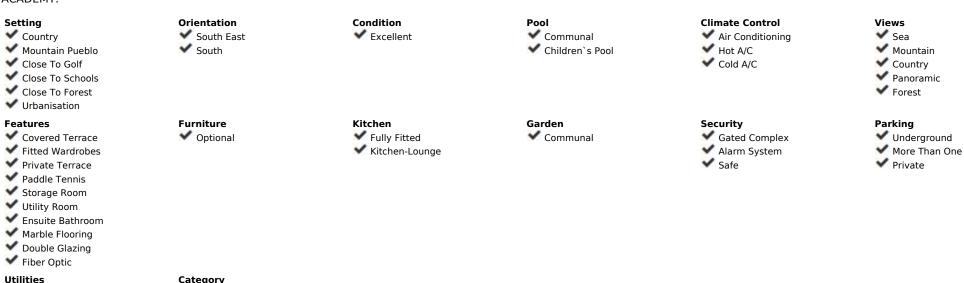

Rubbish: 160 EUR / year

SUPERB CORNER TOWNHOUSE SITUATED IN THE MUCH SOUGHT AFTER EL VICARIO COMPLEX WHICH IS NESTLED IN THE STUNNING LA MAIRENA DEVELOPMENT IN THE OJEN COUTRYSIDE. ENJOYING FANTASTIC PANORAMIC VIEWS FROM THE IDYLLIC LOCATION, THIS LUXURY PROPERTY IS ONLY A SHORT10 MINUTE DRIVE TO EITHER ELVIRIA OR LA CALA DE MIJAS WITH THEIR WIDE RANGE OF AMENITIES AND STUNNING BEACHES. THE ACCOMMODATION IS EXTREMELY LIGHT AND SPACIOUS WITH A DISTRIBUTION OVER THREE LEVELS AS FOLLOWS: LOWER FLOOR - DOUBLE GARAGE SPACE, STORAGE ROOM, SECURE ENTRANCE LEADING TO 4TH DOUBLE GUEST BEDROOM AND SEPARATE GUEST BATHROOM/UTILITY. STAIRS LEADING TO: GROUND FLOOR - HUGE OPEN PLAN LOUNGE / DINING / LUXURY FITTED KITCHEN AND SEPARATE GUEST CLOAKROOM. MAIN ENTRANCE LEADING TO REAR/SIDE PATIO AND GIVING ACCESS TO THE COMMUNAL POOL AND GARDENS. DOUBLE PATIO DOORS LEAD TO A LARGE SUNNY TERRACE WITH ROOM TO BOTH DINE AND RELAX WHILST ENJOYING THE INCREDIBLE VIEWS. THE TERRACE HAS GLASS CURTIANS TO ALLOW ALL ROUND ENJOYMENT OF THIS GREAT SPACE. STAIRS LEADING TO: UPPER FLOOR - TWO GENEROUS DOUBLE GUEST BEDROOMS SHARING A GUEST BATHROOM WITH WALK-IN SHOWER, MASTER SUITE WITH FEATURE WALK-IN DRESSING ROOM AND ENSUITE BATHROOM WITH BOTH A BATH AND WALK-IN SHOWER. THE MASTER SUITE HAS A PRIVATE TERRACE WHICH HAS GLASS CURTAINS AND INCREDIBLE VIEWS DOWN TO THE COAST. FINISHED TO THE HIGHEST STANDARDS OF QUALITY WITH MARBLE FITTINGS THROUGHOUT, AIR-CONDITIONING, CORNICING AND BEING IMMACULATELY PRESENTED AND MUCH IMPROVED BY THE PRESENT OWNERS, THIS PROPERTY NEEDS TO BE VIEWED TO FULLY APPRECIATE ALL THAT IT HAS TO OFFER. THE COMPLEX IS EXCEPTIONALLY WELL MAINTAINED WITH TWO POOLS PLUS AN ADDITIONAL CHILDREN'S POOL AND ALSO PADDLE TENNIS FACILITIES. LA MAIRENA IS AN EXCLUSIVE URBANISATION SET HIGH ABOVE THE MIJAS AND MARBELLA COASTLINE AND REKNOWED FOR IT'S INTERNATIONAL GERMAN SCHOOL, ECOS COLLEGE AND THE HOFSAESS TENNIS ACADEMY.