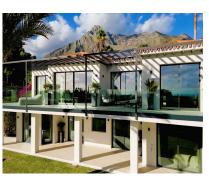

Rubbish: 139 EUR / year

5 5

405 m2

House

1500 m2

Fully renovated luxury villa, located on the Golden Mile, with panoramic views of the Mediterranean and La Concha, and the convenience of being within walking distance of the centre of Marbella and Swans International School. The property was redeveloped, by a company with over 20 years experience in Marbella, featuring a high end luxury interior, complete with the latest technology. Featuring a spacious, enclosed living area of 405m2 full of natural light, featuring a sizeable living area with a feature fire place, luxury kitchen with high end appliances, dining area, 5 bedrooms and 5 bathrooms plus a guest toilet. With incredible panoramic sea views from the living area, master bedroom and 179m2 roof top solarium Outside you have over 700m2 of covered and uncovered terraces, all set within a mature garden, with a private swimming pool, and covered parking for up to 3 cars. Located in a quiet location with the reassurance of overnight security patrols. Main features include, Underfloor heating and central air-conditioning with air-zone control system. New bathrooms through out with high quality fitting. High quality kitchen and fully fitted laundry room Interior gas fire place Pre-installation for solar and Photovoltaic Terrace living area with luxury glass balustrade and metal pergola covering the entire area. The urbanization has night time security patrols, for enhanced security.