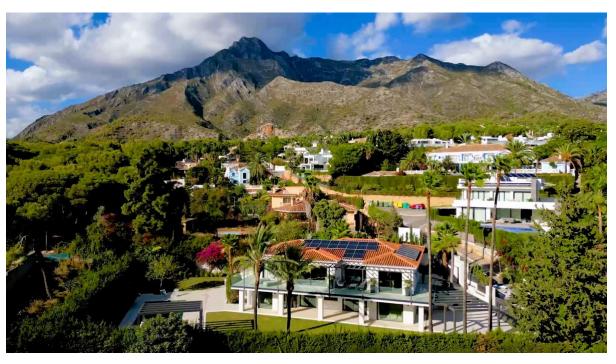

Rubbish: 139 EUR / year

5 5

405 m2

House

1500 m2

Fully renovated luxury villa, located on the Golden Mile, with panoramic views of the Mediterranean and La Concha, and the convenience of being within walking distance of the centre of Marbella and Swans International School. The property was redeveloped, by a company with over 20 years experience in Marbella, featuring a high end luxury interior, complete with the latest technology. Featuring a spacious, enclosed living area of 405m2 full of natural light, featuring a sizeable living area with a feature fire place, luxury kitchen with high end appliances, dining area, 5 bedrooms and 5 bathrooms plus a guest toilet. With incredible panoramic sea views from the living area, master bedroom and 179m2 roof top solarium Outside you have over 700m2 of covered and uncovered terraces, all set within a mature garden, with a private swimming pool, and covered parking for up to 3 cars. Located in a quiet location with the reassurance of overnight security patrols. Main features include, Underfloor heating and central air-conditioning with air-zone control system. New bathrooms through out with high quality fitting. High quality kitchen and fully fitted laundry room Interior gas fire place Pre-installation for solar and Photovoltaic Terrace living area with luxury glass balustrade and metal pergola covering the entire area. The urbanization has night time security patrols, for enhanced security.