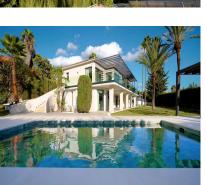

Rubbish: 139 EUR / year

5 5

405 m2

House

1500 m2

Fully renovated luxury villa, located on the Golden Mile, with panoramic views of the Mediterranean and La Concha, and the convenience of being within walking distance of the centre of Marbella and Swans International School. The property was redeveloped, by a company with over 20 years experience in Marbella, featuring a high end luxury interior, complete with the latest technology. Featuring a spacious, enclosed living area of 405m2 full of natural light, featuring a sizeable living area with a feature fire place, luxury kitchen with high end appliances, dining area, 5 bedrooms and 5 bathrooms plus a guest toilet. With incredible panoramic sea views from the living area, master bedroom and 179m2 roof top solarium Outside you have over 700m2 of covered and uncovered terraces, all set within a mature garden, with a private swimming pool, and covered parking for up to 3 cars. Located in a quiet location with the reassurance of overnight security patrols. Main features include, Underfloor heating and central air-conditioning with air-zone control system. New bathrooms through out with high quality fitting. High quality kitchen and fully fitted laundry room Interior gas fire place Pre-installation for solar and Photovoltaic Terrace living area with luxury glass balustrade and metal pergola covering the entire area. The urbanization has night time security patrols, for enhanced security.