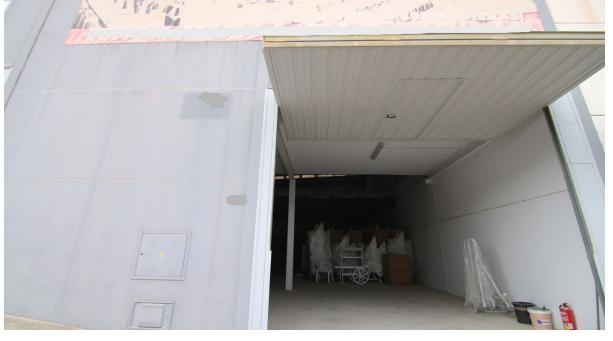

## 320 m2

Warehouse for commercial use in perfect condition. It can be easily adapted for all types of businesses. It has a mezzanine enabled for offices, storage... All the structures are made of top quality steel and the whole building has a double wall with thermo-acoustic coating, ceilings fitted out to let in sunlight and achieve natural lighting. Upward opening steel gate, security locks, polished cement floor. New electrical installation. Electricity sockets all around the perimeter of the warehouse. Constructed area: 320m2 The height of the warehouse is more than 5 metres and reaches up to 10 metres in the central part, which made it possible to build a mezzanine.