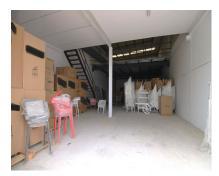

## 320 m2

Warehouse for commercial use in perfect condition. It can be easily adapted for all types of businesses. It has a mezzanine enabled for offices, storage... All the structures are made of top quality steel and the whole building has a double wall with thermo-acoustic coating, ceilings fitted out to let in sunlight and achieve natural lighting. Upward opening steel gate, security locks, polished cement floor. New electrical installation. Electricity sockets all around the perimeter of the warehouse. Constructed area: 320m2 The height of the warehouse is more than 5 metres and reaches up to 10 metres in the central part, which made it possible to build a mezzanine.