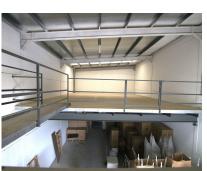

## 320 m2

Warehouse for commercial use in perfect condition. It can be easily adapted for all types of businesses. It has a mezzanine enabled for offices, storage... All the structures are made of top quality steel and the whole building has a double wall with thermo-acoustic coating, ceilings fitted out to let in sunlight and achieve natural lighting. Upward opening steel gate, security locks, polished cement floor. New electrical installation. Electricity sockets all around the perimeter of the warehouse. Constructed area: 320m2 The height of the warehouse is more than 5 metres and reaches up to 10 metres in the central part, which made it possible to build a mezzanine.