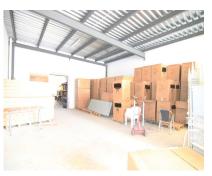

## 320 m2

Warehouse for commercial use in perfect condition. It can be easily adapted for all types of businesses. It has a mezzanine enabled for offices, storage... All the structures are made of top quality steel and the whole building has a double wall with thermo-acoustic coating, ceilings fitted out to let in sunlight and achieve natural lighting. Upward opening steel gate, security locks, polished cement floor. New electrical installation. Electricity sockets all around the perimeter of the warehouse. Constructed area: 320m2 The height of the warehouse is more than 5 metres and reaches up to 10 metres in the central part, which made it possible to build a mezzanine.