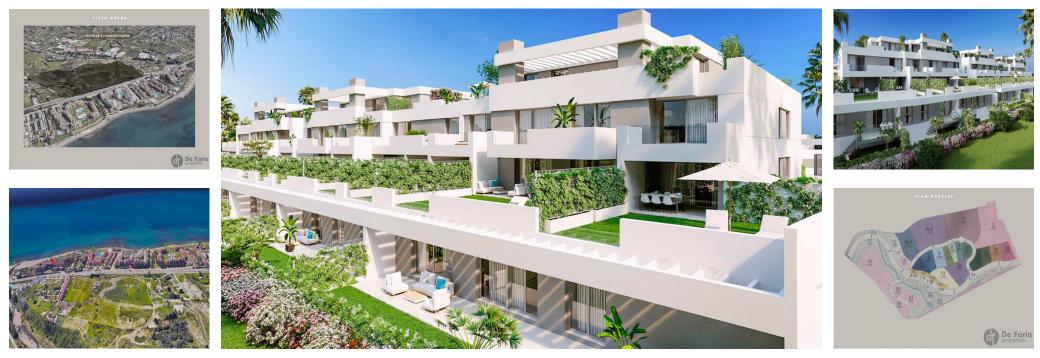

Sales - Plot - New Golden Mile 2.600.000€ www.arbatestates.com +34 606 84 36 45 +34 602 51 80 97 info@arbatestates.com

Ref.-ID: R4223800

New Golden Mile

IBI: 1,536 EUR / year

Plot

3481 m2

LAST GREAT OPPORTUNITY FOR INVESTORS ONLY!! ONLY FEW PLOTS LEFT!! URBANIZABLE LANDS WITH SEA VIEWS IN THE NEW GOLDEN MILE - ESTEPONA Unique opportunity of those that are scarce in Costa del Sol, only for the fastest investors. License to build in place and possibility to build from 16 luxury apartments up to 120 luxury apartments in a "Pueblo Mediterraneo" type. These plots are very well situated, right infront of the famous 5 stars Hotel Kempinski, with walking distance and easy access to the beach, only 2 minutes driving to a luxury beach club Laguna Village, 2 minutes driving to a private Hospital, 4 minutes driving to Estepona town and close to all amenities like, bus stations, tax stops, restarants, schools etc... Is in fact a fantastic opportunity for investros, so much so that In the very same area, there is a big development with properties prices starting from 420.000[] per apartment with their first phase and second phase already sold out, however they didnt even start to build it yet... Plots selling from 1.6M[] up to 2.6M[] DO NOT MISS THAT OPPORTUNITY!! IT WILL NOT STAY LONGER IN THE MARKET!! Plot 5 = 2.5M[] ( SOLD) Plot size = 3278,12 m2 Buildability = 2240.74 m2 Nro of Apartments = 29 Plot 6 = 2.6M[] Plot size = 3481,37 m2 Buildability = 2379.67 m2 Nro of Apartments = 31 Plot 7 = 1.6M[] Plot size = 2000 m2 Buildability = 1262.58 m2 Nro of Apartments = 16 Plot 8 = 1.7M[] Plot size = 2000 m2 Buildability = 1349.21 m2 Nro of Apartments = 17 PLOTS 7/8/9 and 10 ARE UNDER RESERVATION!! Plot 9 = 1.6M[] Plot size = 2000 m2 Buildability = 1265.58 m2 Nro of Apartments = 16 Plot 10 = 1.8M[] Plot size = 2031,07 m2 Buildability = 1388.52 m2 Nro of Apartments = 18 NEW ON THE MARKET!! PLOT 12 Plot 12 = 2.2M[] - Plot size = 2645.57 m2 - Buildability = 1742.17m2 - Nro of apartments = 22 SEA VIEWS Plot 3C = 3.2M[] (SOLD) Plot 13 = 3.1 M[] (SOLD) Possibility to add 2 more plots...