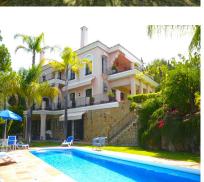

492 m2

1418 m2

Elegant classic style villa set in a fully gated complex of only six villas in the beautiful area of Rio Real. This immaculate property is surrounded by a magnificent garden with heated swimming pool accessed from the lower level of the villa, and the main entrance enjoys a lovely fountain surrounded by various plants. Accommodation comprises on entrance level: a spacious hall with guest toilet; a large bright living room with high ceiling, fireplace and access to covered porch and garden; separate dining room; a fully fitted and equipped Italian kitchen with breakfast area, a small balcony and access to west-facing terrace with fantastic golf views. Upstairs: master bedroom suite with fireplace, kitchenette, walk-in wardrobe and access to a large south-facing terrace with wonderful views to the surrounding nature, golf and some sea; a further bedroom with en-suite bathroom and 2 balconies, currently used as a study. Lower garden level: another spacious living room with fireplace and access to garden and swimming pool area; a spacious, fully fitted and equipped second kitchen; laundry room with English patio window, could be converted into a gym or a home cinema room; 2 spacious bedrooms with en-suite bathrooms, both with access to garden and pool area; machine room with independent access under the covered carport with WC, sink and water deposit. The villa has under-floor heating, wooden (iroco) windows throughout, Aerothermy system, solar pannels. A wonderful family home either for holidays or year-round living in a very tranquil and secure environment

Views

**✓** Sea

✓ Golf

Garden
Pool