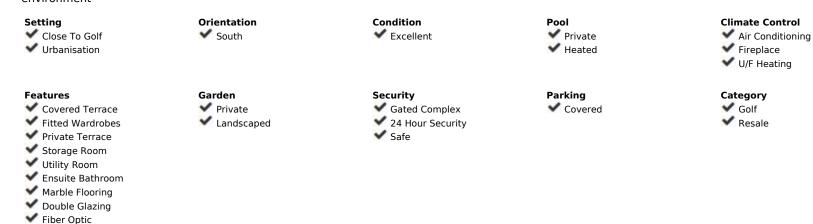

492 m2

1418 m2

Elegant classic style villa set in a fully gated complex of only six villas in the beautiful area of Rio Real. This immaculate property is surrounded by a magnificent garden with heated swimming pool accessed from the lower level of the villa, and the main entrance enjoys a lovely fountain surrounded by various plants. Accommodation comprises on entrance level: a spacious hall with guest toilet; a large bright living room with high ceiling, fireplace and access to covered porch and garden; separate dining room; a fully fitted and equipped Italian kitchen with breakfast area, a small balcony and access to west-facing terrace with fantastic golf views. Upstairs: master bedroom suite with fireplace, kitchenette, walk-in wardrobe and access to a large south-facing terrace with wonderful views to the surrounding nature, golf and some sea; a further bedroom with en-suite bathroom and 2 balconies, currently used as a study. Lower garden level: another spacious living room with fireplace and access to garden and swimming pool area; a spacious, fully fitted and equipped second kitchen; laundry room with English patio window, could be converted into a gym or a home cinema room; 2 spacious bedrooms with en-suite bathrooms, both with access to garden and pool area; machine room with independent access under the covered carport with WC, sink and water deposit. The villa has under-floor heating, wooden (iroco) windows throughout, Aerothermy system, solar pannels. A wonderful family home either for holidays or year-round living in a very tranquil and secure environment

Views

**✓** Sea

✓ Golf

Garden
Pool