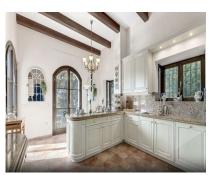

492 m2

1418 m2

Elegant classic style villa set in a fully gated complex of only six villas in the beautiful area of Rio Real. This immaculate property is surrounded by a magnificent garden with heated swimming pool accessed from the lower level of the villa, and the main entrance enjoys a lovely fountain surrounded by various plants. Accommodation comprises on entrance level: a spacious hall with guest toilet; a large bright living room with high ceiling, fireplace and access to covered porch and garden; separate dining room; a fully fitted and equipped Italian kitchen with breakfast area, a small balcony and access to west-facing terrace with fantastic golf views. Upstairs: master bedroom suite with fireplace, kitchenette, walk-in wardrobe and access to a large south-facing terrace with wonderful views to the surrounding nature, golf and some sea; a further bedroom with en-suite bathroom and 2 balconies, currently used as a study. Lower garden level: another spacious living room with fireplace and access to garden and swimming pool area; a spacious, fully fitted and equipped second kitchen; laundry room with English patio window, could be converted into a gym or a home cinema room; 2 spacious bedrooms with en-suite bathrooms, both with access to garden and pool area; machine room with independent access under the covered carport with WC, sink and water deposit. The villa has under-floor heating, wooden (iroco) windows throughout, Aerothermy system, solar pannels. A wonderful family home either for holidays or year-round living in a very tranquil and secure environment