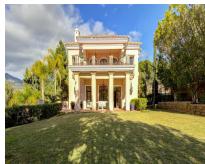

Sales - House - Río Real 3.158.000€

www.arbatestates.com +34 606 84 36 45 +34 602 51 80 97

info@arbatestates.com

Ref.-ID: R4227610 Río Real House

Community: 3,996 EUR / year IBI: 3,389 EUR / year

Rubbish: 180 EUR / year

492 m2

1418 m2

Elegant classic style villa set in a fully gated complex of only six villas in the beautiful area of Rio Real. This immaculate property is surrounded by a magnificent garden with heated swimming pool accessed from the lower level of the villa, and the main entrance enjoys a lovely fountain surrounded by various plants. Accommodation comprises on entrance level: a spacious hall with guest toilet; a large bright living room with high ceiling, fireplace and access to covered porch and garden; separate dining room; a fully fitted and equipped Italian kitchen with breakfast area, a small balcony and access to west-facing terrace with fantastic golf views. Upstairs: master bedroom suite with fireplace, kitchenette, walk-in wardrobe and access to a large south-facing terrace with wonderful views to the surrounding nature, golf and some sea; a further bedroom with en-suite bathroom and 2 balconies, currently used as a study. Lower garden level: another spacious living room with fireplace and access to garden and swimming pool area; a spacious, fully fitted and equipped second kitchen; laundry room with English patio window, could be converted into a gym or a home cinema room; 2 spacious bedrooms with en-suite bathrooms, both with access to garden and pool area; machine room with independent access under the covered carport with WC, sink and water deposit. The villa has under-floor heating, wooden (iroco) windows throughout, Aerothermy system, solar pannels. A wonderful family home either for holidays or year-round living in a very tranquil and secure environment