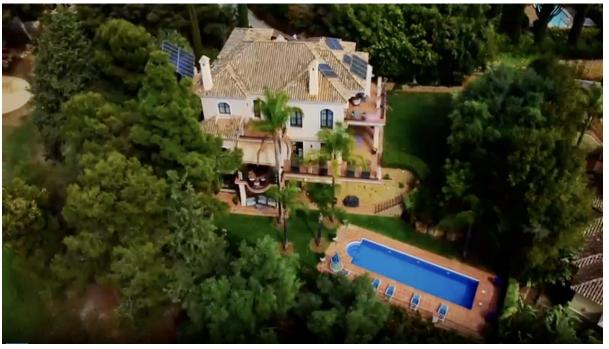

492 m2

1418 m2

Elegant classic style villa set in a fully gated complex of only six villas in the beautiful area of Rio Real. This immaculate property is surrounded by a magnificent garden with heated swimming pool accessed from the lower level of the villa, and the main entrance enjoys a lovely fountain surrounded by various plants. Accommodation comprises on entrance level: a spacious hall with guest toilet; a large bright living room with high ceiling, fireplace and access to covered porch and garden; separate dining room; a fully fitted and equipped Italian kitchen with breakfast area, a small balcony and access to west-facing terrace with fantastic golf views. Upstairs: master bedroom suite with fireplace, kitchenette, walk-in wardrobe and access to a large south-facing terrace with wonderful views to the surrounding nature, golf and some sea; a further bedroom with en-suite bathroom and 2 balconies, currently used as a study. Lower garden level: another spacious living room with fireplace and access to garden and swimming pool area; a spacious, fully fitted and equipped second kitchen; laundry room with English patio window, could be converted into a gym or a home cinema room; 2 spacious bedrooms with en-suite bathrooms, both with access to garden and pool area; machine room with independent access under the covered carport with WC, sink and water deposit. The villa has under-floor heating, wooden (iroco) windows throughout, Aerothermy system, solar pannels. A wonderful family home either for holidays or year-round living in a very tranquil and secure environment

Views

**✓** Sea

✓ Golf

Garden
Pool