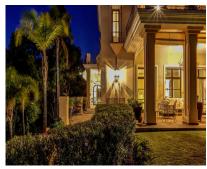

492 m2

1418 m2

Elegant classic style villa set in a fully gated complex of only six villas in the beautiful area of Rio Real. This immaculate property is surrounded by a magnificent garden with heated swimming pool accessed from the lower level of the villa, and the main entrance enjoys a lovely fountain surrounded by various plants. Accommodation comprises on entrance level: a spacious hall with guest toilet; a large bright living room with high ceiling, fireplace and access to covered porch and garden; separate dining room; a fully fitted and equipped Italian kitchen with breakfast area, a small balcony and access to west-facing terrace with fantastic golf views. Upstairs: master bedroom suite with fireplace, kitchenette, walk-in wardrobe and access to a large south-facing terrace with wonderful views to the surrounding nature, golf and some sea; a further bedroom with en-suite bathroom and 2 balconies, currently used as a study. Lower garden level: another spacious living room with fireplace and access to garden and swimming pool area; a spacious, fully fitted and equipped second kitchen; laundry room with English patio window, could be converted into a gym or a home cinema room; 2 spacious bedrooms with en-suite bathrooms, both with access to garden and pool area; machine room with independent access under the covered carport with WC, sink and water deposit. The villa has under-floor heating, wooden (iroco) windows throughout, Aerothermy system, solar pannels. A wonderful family home either for holidays or year-round living in a very tranquil and secure environment