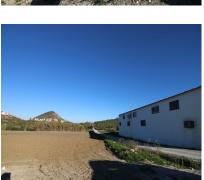

Sales - Plot - Coín 790.000€ www.arbatestates.com +34 606 84 36 45 +34 602 51 80 97 info@arbatestates.com

Ref.-ID: R4246519 Coín Plot

IBI: 29 EUR / year

2000 m2

3000 m2

Plot of industrial building in Polígono Cantarranas de Coin. It can be easily adapted for all types of businesses. Electricity outlets around the perimeter of the building. Plot area 3000m<sup>2</sup>. It is possible to build a warehouse of approximately 1500 - 2000m<sup>2</sup> with a height of more than 5 meters and up to 10 meters in the central part, with the possibility of two floors if required.