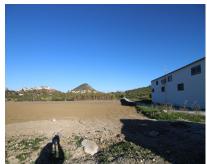

Sales - Plot - Coín 790.000€ www.arbatestates.com +34 606 84 36 45 +34 602 51 80 97 info@arbatestates.com

Ref.-ID: R4246519 Coín Plot

IBI: 29 EUR / year

2000 m2

3000 m2

Plot of industrial building in Polígono Cantarranas de Coin. It can be easily adapted for all types of businesses. Electricity outlets around the perimeter of the building. Plot area 3000m<sup>2</sup>. It is possible to build a warehouse of approximately 1500 - 2000m<sup>2</sup> with a height of more than 5 meters and up to 10 meters in the central part, with the possibility of two floors if required.