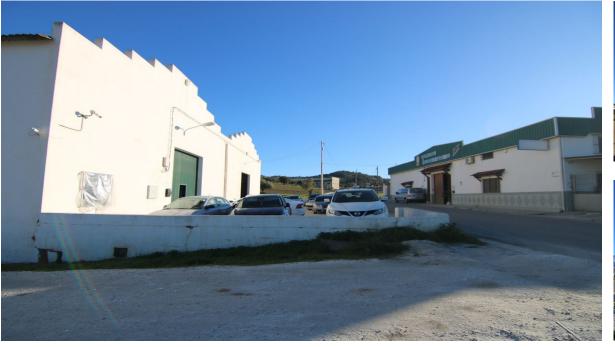

Sales - Plot - Coín 790.000€ www.arbatestates.com +34 606 84 36 45 +34 602 51 80 97 info@arbatestates.com

Ref.-ID: R4246519 Coín Plot

IBI: 29 EUR / year

2000 m2

3000 m2

Plot of industrial building in Polígono Cantarranas de Coin. It can be easily adapted for all types of businesses. Electricity outlets around the perimeter of the building. Plot area 3000m<sup>2</sup>. It is possible to build a warehouse of approximately 1500 - 2000m<sup>2</sup> with a height of more than 5 meters and up to 10 meters in the central part, with the possibility of two floors if required.