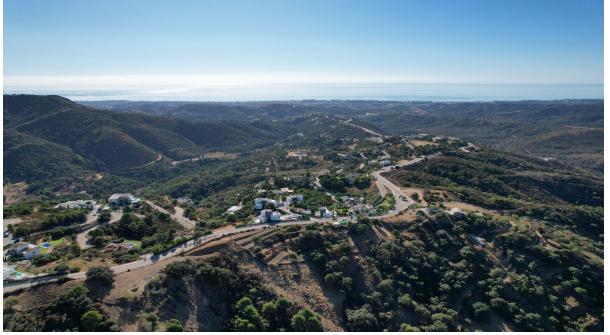

Sales - Plot - Benahavís 500.000€ www.arbatestates.com +34 606 84 36 45 +34 602 51 80 97 info@arbatestates.com

Ref.-ID: R4250422

Benahavís

enanavis

439 m2

3600 m<sup>2</sup>

Plot

Surrounded by a pristine Andalusian landscape of rolling hills and mountains, yet a close distance to the Mediterranean coastline, this unique residential resort is Monte Mayor. Monte Mayor totals 4.000.000m2 of land with a low-density development concept as 58% will remain green zone. The resort is situated in the township of Benahavís and offers stunning panoramic view to the surrounding natural landscape, the Mediterranean and Gibraltar as well as the African coastline beyond. Marbella Club Golf resort and Flamingos Golf are nearby as well as the coast's myriad of amenties at a short car drive away. For those looking for tranquility and stunning panoramic vistas amidst gorgeous natural surroundings, Monte Mayor could be your own piece of Andalucia! This plot offers great sea, valley & mountain views and is situated within Monte Mayor's C-Sector. The plot measures 3600m2 and offers a build percentage of 12.2% or 439m2 (not including basement). A topographic report, geotechnical study as well as architectural plans for a modern luxury villa have been prepared for this plot.