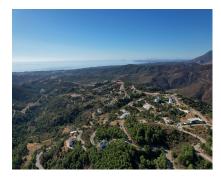

Sales - Plot - Benahavís 500.000€ www.arbatestates.com +34 606 84 36 45 +34 602 51 80 97 info@arbatestates.com

Ref.-ID: R4250422

Benahavís

enanavis

439 m2

3600 m<sup>2</sup>

Plot

Surrounded by a pristine Andalusian landscape of rolling hills and mountains, yet a close distance to the Mediterranean coastline, this unique residential resort is Monte Mayor. Monte Mayor totals 4.000.000m2 of land with a low-density development concept as 58% will remain green zone. The resort is situated in the township of Benahavís and offers stunning panoramic view to the surrounding natural landscape, the Mediterranean and Gibraltar as well as the African coastline beyond. Marbella Club Golf resort and Flamingos Golf are nearby as well as the coast's myriad of amenties at a short car drive away. For those looking for tranquility and stunning panoramic vistas amidst gorgeous natural surroundings, Monte Mayor could be your own piece of Andalucia! This plot offers great sea, valley & mountain views and is situated within Monte Mayor's C-Sector. The plot measures 3600m2 and offers a build percentage of 12.2% or 439m2 (not including basement). A topographic report, geotechnical study as well as architectural plans for a modern luxury villa have been prepared for this plot.