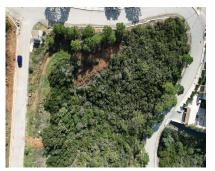

Sales - Plot - Benahavís 500.000€ www.arbatestates.com +34 606 84 36 45 +34 602 51 80 97 info@arbatestates.com

Ref.-ID: R4250422

Benahavís

enanavis

439 m2

3600 m<sup>2</sup>

Plot

Surrounded by a pristine Andalusian landscape of rolling hills and mountains, yet a close distance to the Mediterranean coastline, this unique residential resort is Monte Mayor. Monte Mayor totals 4.000.000m2 of land with a low-density development concept as 58% will remain green zone. The resort is situated in the township of Benahavís and offers stunning panoramic view to the surrounding natural landscape, the Mediterranean and Gibraltar as well as the African coastline beyond. Marbella Club Golf resort and Flamingos Golf are nearby as well as the coast's myriad of amenties at a short car drive away. For those looking for tranquility and stunning panoramic vistas amidst gorgeous natural surroundings, Monte Mayor could be your own piece of Andalucia! This plot offers great sea, valley & mountain views and is situated within Monte Mayor's C-Sector. The plot measures 3600m2 and offers a build percentage of 12.2% or 439m2 (not including basement). A topographic report, geotechnical study as well as architectural plans for a modern luxury villa have been prepared for this plot.