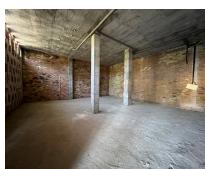

117 m2

LOCATION LOCATION!! Are you looking for a brilliant location to place your business in? With easy accessibility, front line, plenty of passing trade and ample parking. Well, this might just be the right opportunity for your business. A blank canvass to create your vision ad make it your own. The property is a total square meters of 117 squares. The area opposite the local is home to a private school and there is large developments plans for additional residential properties to be build and a golf course. Call us today for a viewing! Currently has a tenant with a lease in place for 60 months. Turn on investment of 8 %