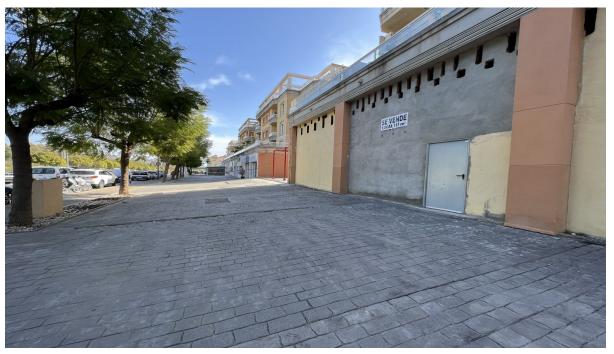

117 m2

LOCATION LOCATION!! Are you looking for a brilliant location to place your business in? With easy accessibility, front line, plenty of passing trade and ample parking. Well, this might just be the right opportunity for your business. A blank canvass to create your vision ad make it your own. The property is a total square meters of 117 squares. The area opposite the local is home to a private school and there is large developments plans for additional residential properties to be build and a golf course. Call us today for a viewing! Currently has a tenant with a lease in place for 60 months. Turn on investment of 8 %

Setting

Close To Shops
Close To Schools

Orientation West