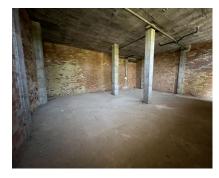

117 m2

LOCATION LOCATION!! Are you looking for a brilliant location to place your business in? With easy accessibility, front line, plenty of passing trade and ample parking. Well, this might just be the right opportunity for your business. A blank canvass to create your vision ad make it your own. The property is a total square meters of 117 squares. The area opposite the local is home to a private school and there is large developments plans for additional residential properties to be build and a golf course. Call us today for a viewing! Currently has a tenant with a lease in place for 60 months. Turn on investment of 8 %