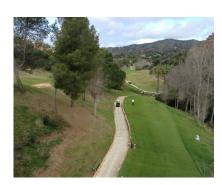

Sales - Plot - Elviria 335.000€

www.arbatestates.com +34 606 84 36 45 +34 602 51 80 97 info@arbatestates.com

Ref.-ID: R4252252 Elviria Plot

1197 m2

This plot of land in the upper part of Greenlife Golf and El Lago restaurant and Club Elviria, Marbella is an excellent location for a family house, holiday home, investment property, or even a golf course. With a total size f 1,197 m2, the plot is large enough to accommodate one house of apro 400 mt2 One of the key advantages of this location is its proximity to a range of different services and amenities. For example, there are three shopping centers just 2 km away at the entrance of Elviria, offering everything from supermarkets to restaurants to medical services and pharmacies. This makes it easy to access all the essentials that you need for daily life. In addition to these local amenities, the plot is also just 3.5 km away from one of the best beaches in Marbella, located at the Hotel Don Carlos. This means that you can enjoy a day by the sea or take advantage of the many water sports and other activities that are available in the area. For families with children, there are also a range of schools available, including national and international options. And if you're interested in sports or fitness, there are plenty of options nearby, including golf courses, gyms, and even a football station. Finally, it's worth noting that the plot is well-connected to the rest of the region. Marbella is just 8 km away, Puerto Banus is 13 km away, and Malaga airport is just 35 minutes by car. This means that you can easily explore the wider area and take advantage of everything that the Costa del Sol has to offer. Overall, this plot of land in the upper part of Greenlife Golf and El lago restaurante, Country Club, Elviria, Marbella is an excellent choice for anyone looking to build a new home or invest in property in the area. With its location, amenities, and accessibility, it's sure to be a great investment for years to come.

SettingClose To GolfUrbanisation