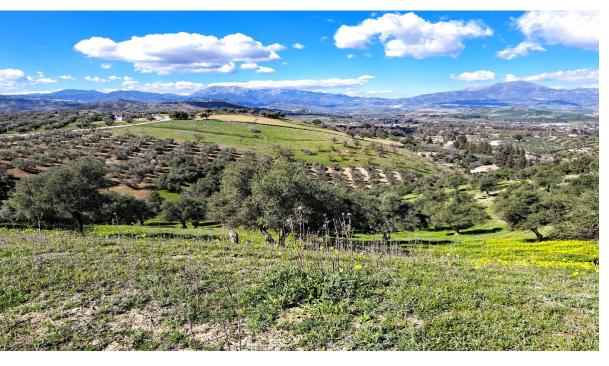

Sales - Plot - Coín 140.000€ www.arbatestates.com +34 606 84 36 45 +34 602 51 80 97 info@arbatestates.com

Ref.-ID: R4254559 Coín Plot

22821 m2

Beautiful large plot of land with panoramic views of the Guadalhorce Valle, just a short drive to La Trocha shopping centre in Coin. The easily accessible fenced plot has large flat areas next to the lane then slopes down the valley. It's primarily full of olive trees and a small fruit orchard. Current legislation permits the building of a 65m2 agricultural property. Water & electricity close by but not connected.