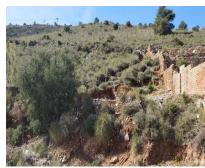

## Sales - Plot - Benalmadena 257.100€

www.arbatestates.com +34 606 84 36 45 +34 602 51 80 97 info@arbatestates.com

Ref.-ID: R4258060 Benalmadena Plot

610 m2

For sale urban plot of 610m2 with a buildable area of 0.25%. Located in Benalmádena (Sant Angeló area) with impressive views of the sea, WITH A LICENSE AND VALID PROJECT IN FORCE APPROVED FOR A VALUE OF [45,000 INCLUDED IN THE SALE PRICE OF THE PLOT to build an independent house, the project consists of 200 meters on the ground floor of the basement plus garage, 200 meters upstairs living room, independent kitchen, two bedrooms, bathroom, plus attic floor with master bedroom with dressing room, bathroom and terrace with spectacular views, pool, barbecue area. In compliance with the decree of the Junta de Andalucía 208/2005 of October 11, clients are informed that the notarial, registry, i. t. p, and other expenses inherent to the sale, are not included in the price.