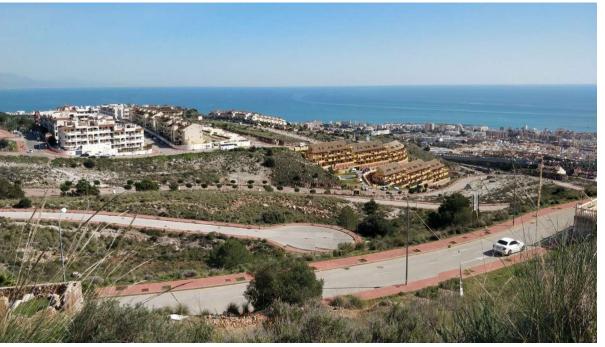

## Sales - Plot - Benalmadena 257.100€

www.arbatestates.com +34 606 84 36 45 +34 602 51 80 97 info@arbatestates.com

Ref.-ID: R4258060 Benalmadena Plot

610 m2

For sale urban plot of 610m2 with a buildable area of 0.25%. Located in Benalmádena (Sant Angeló area) with impressive views of the sea, WITH A LICENSE AND VALID PROJECT IN FORCE APPROVED FOR A VALUE OF [45,000 INCLUDED IN THE SALE PRICE OF THE PLOT to build an independent house, the project consists of 200 meters on the ground floor of the basement plus garage, 200 meters upstairs living room, independent kitchen, two bedrooms, bathroom, plus attic floor with master bedroom with dressing room, bathroom and terrace with spectacular views, pool, barbecue area. In compliance with the decree of the Junta de Andalucía 208/2005 of October 11, clients are informed that the notarial, registry, i. t. p, and other expenses inherent to the sale, are not included in the price.

Setting
Beachfront
Town

Beachside

Close To Golf

Close To Shops
Close To Sea
Close To Schools

Orientation South

Views
Sea
Beach

Features Near Transport Furniture

Not Furnished