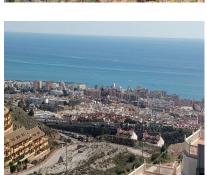

## Sales - Plot - Benalmadena 257.100€

www.arbatestates.com +34 606 84 36 45 +34 602 51 80 97 info@arbatestates.com

Ref.-ID: R4258060 Benalmadena Plot

610 m2

For sale urban plot of 610m2 with a buildable area of 0.25%. Located in Benalmádena (Sant Angeló area) with impressive views of the sea, WITH A LICENSE AND VALID PROJECT IN FORCE APPROVED FOR A VALUE OF [45,000 INCLUDED IN THE SALE PRICE OF THE PLOT to build an independent house, the project consists of 200 meters on the ground floor of the basement plus garage, 200 meters upstairs living room, independent kitchen, two bedrooms, bathroom, plus attic floor with master bedroom with dressing room, bathroom and terrace with spectacular views, pool, barbecue area. In compliance with the decree of the Junta de Andalucía 208/2005 of October 11, clients are informed that the notarial, registry, i. t. p, and other expenses inherent to the sale, are not included in the price.

Setting
Beachfront
Town

Beachside

Close To Golf

Close To Shops
Close To Sea
Close To Schools

Orientation South

Views
Sea
Beach

Features Near Transport Furniture

Not Furnished