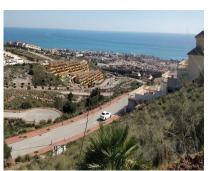

## Sales - Plot - Benalmadena 257.100€

www.arbatestates.com +34 606 84 36 45 +34 602 51 80 97 info@arbatestates.com

Ref.-ID: R4258060 Benalmadena Plot

610 m2

For sale urban plot of 610m2 with a buildable area of 0.25%. Located in Benalmádena (Sant Angeló area) with impressive views of the sea, WITH A LICENSE AND VALID PROJECT IN FORCE APPROVED FOR A VALUE OF [45,000 INCLUDED IN THE SALE PRICE OF THE PLOT to build an independent house, the project consists of 200 meters on the ground floor of the basement plus garage, 200 meters upstairs living room, independent kitchen, two bedrooms, bathroom, plus attic floor with master bedroom with dressing room, bathroom and terrace with spectacular views, pool, barbecue area. In compliance with the decree of the Junta de Andalucía 208/2005 of October 11, clients are informed that the notarial, registry, i. t. p, and other expenses inherent to the sale, are not included in the price.