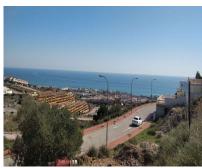

## Sales - Plot - Benalmadena 257.100€

www.arbatestates.com +34 606 84 36 45 +34 602 51 80 97 info@arbatestates.com

Ref.-ID: R4258060 Benalmadena Plot

610 m2

For sale urban plot of 610m2 with a buildable area of 0.25%. Located in Benalmádena (Sant Angeló area) with impressive views of the sea, WITH A LICENSE AND VALID PROJECT IN FORCE APPROVED FOR A VALUE OF [45,000 INCLUDED IN THE SALE PRICE OF THE PLOT to build an independent house, the project consists of 200 meters on the ground floor of the basement plus garage, 200 meters upstairs living room, independent kitchen, two bedrooms, bathroom, plus attic floor with master bedroom with dressing room, bathroom and terrace with spectacular views, pool, barbecue area. In compliance with the decree of the Junta de Andalucía 208/2005 of October 11, clients are informed that the notarial, registry, i. t. p, and other expenses inherent to the sale, are not included in the price.

Setting
Beachfront
Town

Beachside

Close To Golf

Close To Shops
Close To Sea
Close To Schools

Orientation South

Views
Sea
Beach

Features Near Transport Furniture

Not Furnished