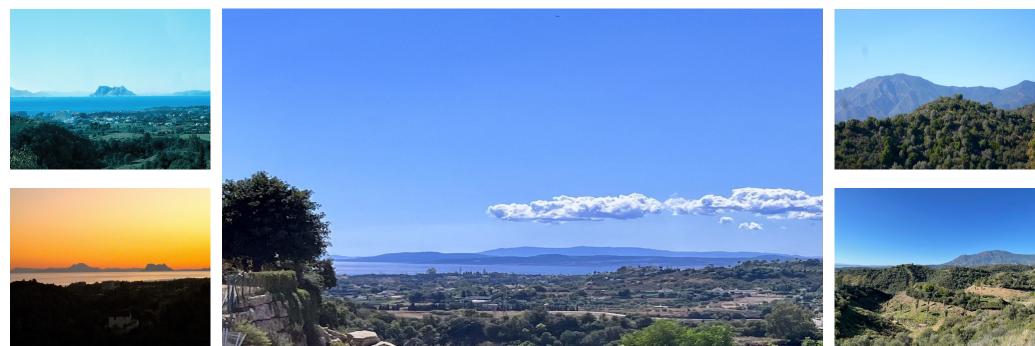

## Ref.-ID: R4258576

475 m2

New Golden Mile

LARGE PLOT FOR LUXURY VILLA Plot: 2,537m<sup>2</sup> Max Build: 475m<sup>2</sup> plus basement and porches Large elevated plot with unobstructed panoramic, western sea view to Gibraltar and mountains. Close to beach (2km), great restaurants, supermarkets, hospital, schools etc. La Panera on the New Golden Mile between San Pedro and Estepona is a beautiful and peaceful area, only 10 to 12 minutes from Puerto Banus. High quality urbanisation with luxury villas. All services are in place.